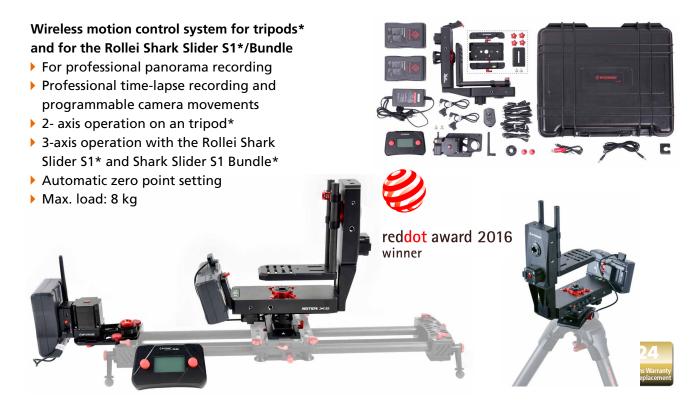

## Wireless Motion Controller System X2 MOTION incl. S1A1 Set (S1A3)

www.rollei.com

| Technical data                         |                                                                                                                                                                                                                                                                                                                                                             |
|----------------------------------------|-------------------------------------------------------------------------------------------------------------------------------------------------------------------------------------------------------------------------------------------------------------------------------------------------------------------------------------------------------------|
| Compatible with                        | Rollei Shark Slider S1 (Item No. 20965), Rollei Shark Slider S1 Bundle (Item No. 20967) and tripods with 3/8" conection and loading capacity                                                                                                                                                                                                                |
| 7 release cable                        | for Canon, Contax, Fujifilm, Kodak, Konica, Leica, Minolta,<br>Panasonic, Pentax, Samsung, Sony                                                                                                                                                                                                                                                             |
| Material                               | Aluminium                                                                                                                                                                                                                                                                                                                                                   |
| Speed range                            | manual mode: 1 ~160 mm/s   automatic mode: 0.01 ~160 mm/s                                                                                                                                                                                                                                                                                                   |
| Position accuracy                      | manual mode: 0.01 mm                                                                                                                                                                                                                                                                                                                                        |
| Engine performance                     | 8 – 32 Watt                                                                                                                                                                                                                                                                                                                                                 |
| Operating frequency                    | 2.4 GHz                                                                                                                                                                                                                                                                                                                                                     |
| Max. load                              | max. 8 kg                                                                                                                                                                                                                                                                                                                                                   |
| Output voltage range                   | 14.8 – 24 Volt                                                                                                                                                                                                                                                                                                                                              |
| Range of the remote control            | up to 20 m                                                                                                                                                                                                                                                                                                                                                  |
| <b>Dimensions of Pan and Tilt Head</b> | 240 x 268 x 88 mm without battery (WxHxD)                                                                                                                                                                                                                                                                                                                   |
| <b>Dimension S1A1 motor section</b>    | 150 x 110 x 40 mm without battery (WxHxD)                                                                                                                                                                                                                                                                                                                   |
| Weight                                 | Pan and Tilt Head: 2,6 kg w/o battery   Motor: 1100 g  <br>Battery: 700 g   Remote Control: 420 g                                                                                                                                                                                                                                                           |
| Scope of delivery                      | Pan and Tilt Head, Quick Release Plate, Wireless Controller, Motor Section with mounting screws (2x), Battery (2x), Antenna, Gear drive, 7 different camera release cables (for more details, please refer to the website), Wireless Shutter Control, Data Cable, Charging Cable for Battery (2x), Power Adapter, Spacer, Instruction manual, carrying case |