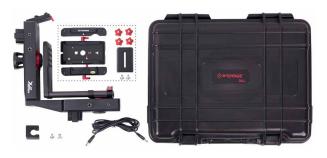

| Technical data    |                                                                        |
|-------------------|------------------------------------------------------------------------|
| Compatible with   | Rollei Shark Slider S1 (Item No. 20965), Rollei Shark Slider S1 Bundle |
|                   | (Item No. 20967) and tripods with 3/8" conection and loading capacity  |
| Material          | Aluminium                                                              |
| Speed range       | manual mode: 1 ~160 mm/s                                               |
| Max. load         | max. 8 kg                                                              |
| Dimension         | 240 x 268 x 88 mm (WxHxD)                                              |
| Weight            | Pan and Tilt Head: 2.6 kg                                              |
| Scope of delivery | Pan and Tilt Head, Fast release plate, power cable (for use with       |
|                   | S1A1), user manual, robust carrying case                               |