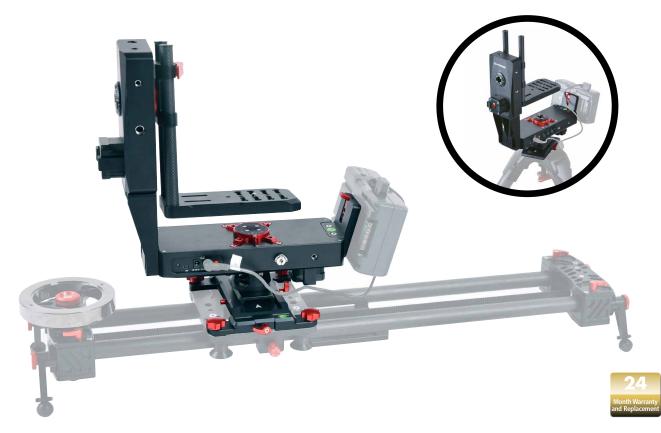

## Manual recording system for tripods\* and for the Rollei Shark Slider S1\*/Bundle\*

- For professional panorama recording
- Professional time-lapse recording
- 2- axis manual operation on an tripod\*
- > 3-axis manual operation with the Rollei Shark Slider S1\* and Shark Slider S1 Bundle\*
- Max. load of Pan and Tilt Head: 8 kg