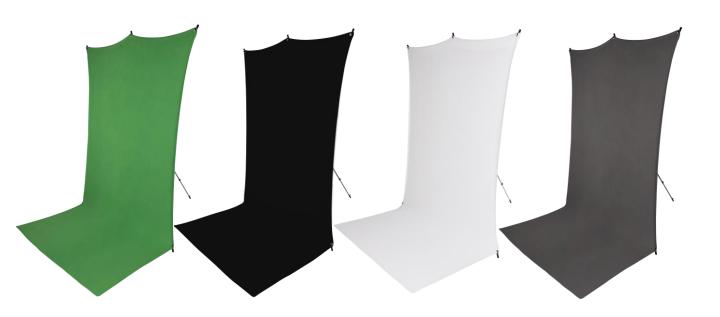

## **Background for the X-Drop Background Set**

- Suitable for Rollei X-Drop background set
- Perfect for photographers, videographers, vloggers and content creators
- · Creates an even background for high quality photos and videos
- Ideal dimensions of 3.0 x 1.5 m for full body shots
- · High-quality, wrinkle-free, non-reflective and washable material
- · Suitable for indoor and outdoor use
- Quick and easy to set up
- Available in green for chroma keying and black, white and gray for neutral backgrounds

X-Drop Background Set and Bag for X-Drop Background not included.

| Technical Data         |                               |
|------------------------|-------------------------------|
| Model                  | X-Drop Background 3.0 x 1.5 m |
| Compatibility          | X-Drop Background Set         |
| Material               | Polyester                     |
| Available colors       | Green, black, white, grey     |
| Dimensions (L x W x H) | 300 x 150 x 0.5 cm            |
| Weight                 | 777 g                         |