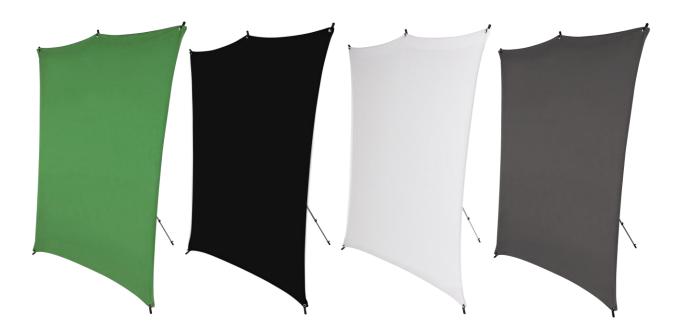

## **Background for the X-Drop Background Set**

- Suitable for Rollei X-Drop background setPerfect for photographers, videographers, vloggers and content creators
- · Creates an even background for high quality photos and videos
- Ideal dimensions of 2.1 x 1.5 m
- · High quality, wrinkle-free, non-reflective and washable material
- Suitable for indoor and outdoor use
- Quick and easy to set up
- Available in green for chroma keying and black, white and gray for neutral backgrounds

X-Drop Background Set and Bag for X-Drop Background not included.

| Technical Data         |                               |
|------------------------|-------------------------------|
| Model                  | X-Drop Background 2.1 x 1.5 m |
| Compatibility          | X-Drop Background Set         |
| Material               | Polyester                     |
| Available colors       | Green, black, white, grey     |
| Dimensions (L x W x H) | 210 x 150 x 0.5 cm            |
| Weight                 | 537 g                         |