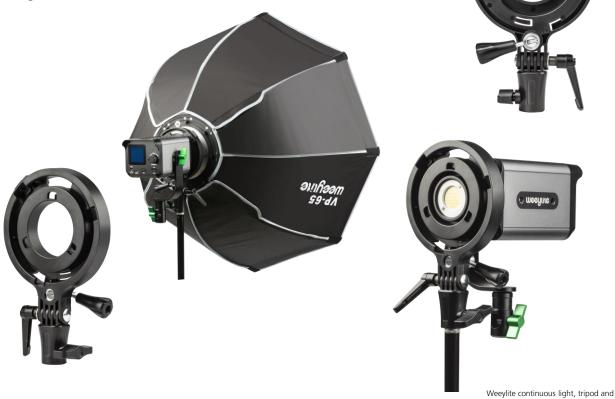

## **Bowens Adapter for LED Continuous Lights with Weeylite Mini Port**

 Convenient adapter for attaching light formers with Bowens S-Type connector to Weeylite LED permanent lights with Weeylite Mini Port

 With spigot connection for easy mounting of the adapter with the connected LED permanent light or light former on light stands

· Integrated umbrella holder with fixation knob as well as tilt

| Technical Data      |                                                                       |
|---------------------|-----------------------------------------------------------------------|
| Material            | Plastic, Aluminium                                                    |
| Compatibility       | Bowens S-Type mount to Weeylite Mini Port                             |
| Connections         | Bowens S-Type, Weeylite Mini Port, umbrella holder, Spigot connection |
| Dimensions   Weight | 20.8 x 12.3 x 4.3 cm   180 g                                          |

| What's in the Box and Packaging Details |                               |
|-----------------------------------------|-------------------------------|
| What's in the box                       | Weeylite VP-05 Bowens Adapter |
| Packaging dimensions   Weight           | 21 x 12.6 x 4.5 cm   22.2 g   |