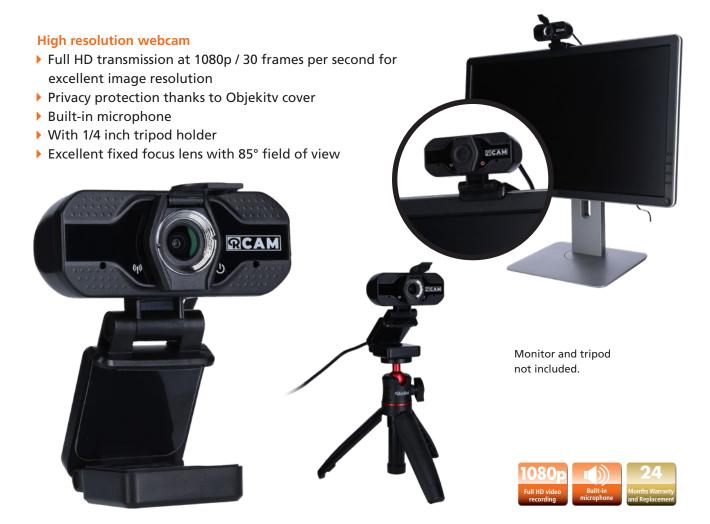

## **R-Cam 100**

| Technical features             |                                                               |
|--------------------------------|---------------------------------------------------------------|
| Sensor type                    | 1/3" CMOS sensor                                              |
| Sensor resolution              | 2 million pixels                                              |
| Focus type                     | Adjustable electronics for Focus, automatic white balance and |
|                                | automatic exposure control                                    |
| Diagonal field of view (FOV)   | 110 degrees                                                   |
| Horizontal field of view (FOV) | 85 degrees                                                    |
| Vertical field of view (FOV)   | 60 degrees                                                    |
| Frame rate                     | 30 fps (max.)                                                 |
| Resolution                     | 1920 x 1080 pixels                                            |
| Input                          | 5 V / 135 mA                                                  |
| Connection                     | USB 2.0                                                       |
| Cable length                   | 1,5 m                                                         |
| Microphone                     | Built-in                                                      |
| Microphone type                | Digital                                                       |
| Fastening                      | Flexible clip / stand space   1/4 inch tripod mount           |
| Software support               | PC, laptop, desktop, Android and TV                           |
| Dimensions   Weight            | 71 x 30 x 35 mm (without stand)   118 g                       |
| <b>Box Content</b>             | Webcam, USB cable and instructions                            |
|                                |                                                               |