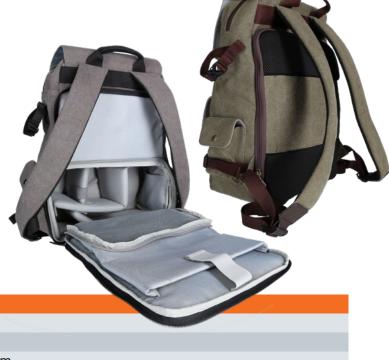

## Camera backpack in vintage-style for DSLM cameras

- Padded camera compartment with mesh cover to protect your gear
- ▶ Suitable for 1 DSLM / DSLR, 2 3 lenses and accessory
- ▶ 13" notebook compartment and SD card pocket
- Quick access to your camera from the side
- Additional compartment on the top and the front for more accessories or personal belongings
- ▶ Tripod can be attached on the side
- ▶ Suitcase attachment at the back
- ▶ Removable dividers in the camera compartment
- ▶ Padded backside for comfortable wearing
- > Stands on the bottom
- > Suitable for photo gear but as well for everyday