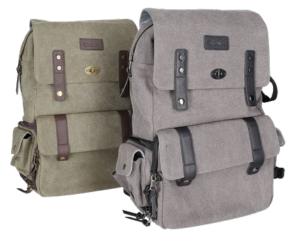

## Camera backpack in vintage-style for DSLM cameras

- Padded camera compartment with mesh cover to protect your gear
- ▶ Suitable for 1 DSLM / DSLR, 2 3 lenses and accessory
- ▶ 13" notebook compartment and SD card pocket
- Quick access to your camera from the side
- Additional compartment on the top and the front for more accessories or personal belongings
- ▶ Tripod can be attached on the side
- ▶ Suitcase attachment at the back
- ▶ Removable dividers in the camera compartment
- ▶ Padded backside for comfortable wearing
- > Stands on the bottom
- > Suitable for photo gear but as well for everyday