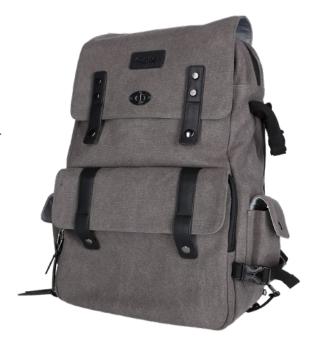

## Camera backpack in vintage-style for DSLM cameras

- Padded camera compartment with mesh cover to protect your gear
- ▶ Suitable for 1 DSLM / DSLR, 2 3 lenses and accessory
- ▶ 13" notebook compartment and SD card pocket
- Quick access to your camera from the side
- Additional compartment on the top and the front for more accessories or personal belongings
- ▶ Tripod can be attached on the side
- ▶ Suitcase attachment at the back
- ▶ Removable dividers in the camera compartment
- ▶ Padded backside for comfortable wearing
- > Stands on the bottom
- > Suitable for photo gear but as well for everyday