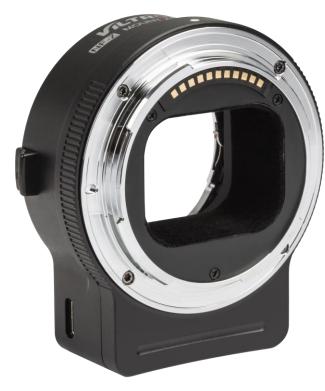

## Viltrox EF-L for Leica and Panasonic

- Easy connecting from Nikon F lenses to Nikon Z-Mount
- 1/4" thread for the fixation on a tripod
- USB-C Port for firmware updates
- Compatible with all Nikon F-lenses

• Use your old good lenses on the new mirrorless system

| Technical Data      |                                       |
|---------------------|---------------------------------------|
| Compatible cameras  | Nikon Z-Mount                         |
| Compatible Lenses   | Nikon F-lenses                        |
| Connections         | USB-C connection for firmware updates |
| Autofocus           | Yes                                   |
| Dimensions   Weight | 7.9 x 7.1 x 3.5 cm   ca. 145 g        |