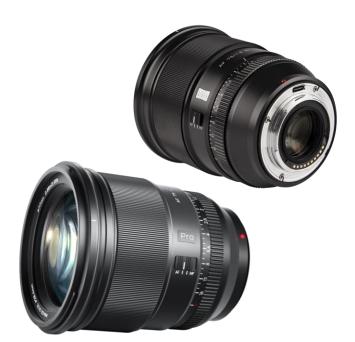

## Viltrox AF 75mm / 1.2 XF

- 75 mm focal length, perfect for portraits and close-ups
- · Pro version with highest optical quality
- Impressive speed with a maximum aperture of f/1.2
- Robust metal body
- Fast, silent STM autofocus with Eye Detection Focusing support
- 11 lens groups with 16 lenses
- USB-C port for firmware updates

Camera not included

| Camera not included             |                             |
|---------------------------------|-----------------------------|
| Technical Data                  |                             |
| Aperture                        | F1.2                        |
| Shooting distance               | 0.88 m                      |
| Autofocus                       | Yes incl. Eye-AF            |
| Compatible Cameras              | Fuji X-System               |
| Mount                           | Fuji XF-Mount               |
| Filtersize                      | 77 mm                       |
| Aperture blades                 | 11                          |
| Smallest Aperture               | 16                          |
| EXIF data                       | Yes                         |
| Lens structure (Groups/Lens)    | 11/16                       |
| Connections                     | USB-C for Firmware updates  |
| Dimensions (L x W x H)   Weight | 8.7 x 8.7 x 10.1 cm   670 g |
|                                 |                             |