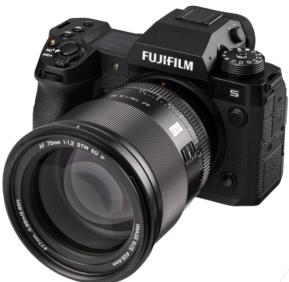

## Viltrox AF 75mm / 1.2 XF

- 75 mm focal length, perfect for portraits and close-ups
- · Pro version with highest optical quality
- Impressive speed with a maximum aperture of f/1.2
- Robust metal body
- Fast, silent STM autofocus with Eye Detection Focusing support
- 11 lens groups with 16 lenses
- USB-C port for firmware updates

Camera not included

| Camera not included             |                             |
|---------------------------------|-----------------------------|
| Technical Data                  |                             |
| Aperture                        | F1.2                        |
| Shooting distance               | 0.88 m                      |
| Autofocus                       | Yes incl. Eye-AF            |
| Compatible Cameras              | Fuji X-System               |
| Mount                           | Fuji XF-Mount               |
| Filtersize                      | 77 mm                       |
| Aperture blades                 | 11                          |
| Smallest Aperture               | 16                          |
| EXIF data                       | Yes                         |
| Lens structure (Groups/Lens)    | 11/16                       |
| Connections                     | USB-C for Firmware updates  |
| Dimensions (L x W x H)   Weight | 8.7 x 8.7 x 10.1 cm   670 g |
|                                 |                             |