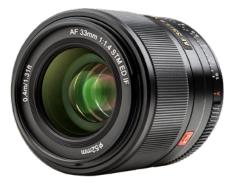

## Viltrox lens AF 33 mm F/1.4 XF (APS-C) for Fuji

## Viltrox 33 mm fixed lens

- 33 mm (APS-C) fixed lens, perfect for landscape and street photography
- Large aperture with a maximum of 1.4
- Tough metal body
- Fast and silent STM Autofocus
- 9 lens groups with 10 glases
- Super light

Camera not included in the delivery.

| Technical data     |                 |
|--------------------|-----------------|
| Aperture           | f/1.4           |
| Shooting distance  | 40 cm           |
| Autofocus          | Yes             |
| Compatible cameras | Fuji XF systems |
| Mount              | Fuji XF         |
| Weight             | 270 g           |
| Filtersize         | 52              |
| EXIF Data          | Yes             |
| Lens structure     | 9/10            |