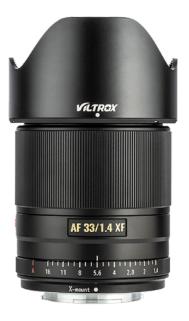

## Viltrox lens AF 33 mm F/1.4 XF (APS-C) for Fuji

## Viltrox 33 mm fixed lens

- 33 mm (APS-C) fixed lens, perfect for landscape and street photography
- Large aperture with a maximum of 1.4
- Tough metal body
- Fast and silent STM Autofocus
- 9 lens groups with 10 glases
- Super light

Camera not included in the delivery.

| Technical data     |                 |
|--------------------|-----------------|
| Aperture           | f/1.4           |
| Shooting distance  | 40 cm           |
| Autofocus          | Yes             |
| Compatible cameras | Fuji XF systems |
| Mount              | Fuji XF         |
| Weight             | 270 g           |
| Filtersize         | 52              |
| EXIF Data          | Yes             |
| Lens structure     | 9/10            |