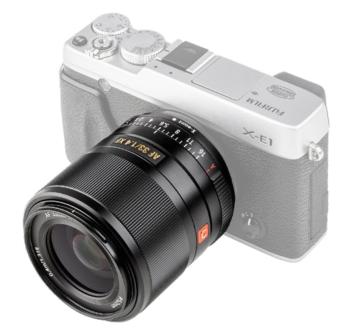

## Viltrox lens AF 33 mm F/1.4 XF (APS-C) for Fuji

## Viltrox 33 mm fixed lens

- 33 mm (APS-C) fixed lens, perfect for landscape and street photography
- Large aperture with a maximum of 1.4
- Tough metal body
- Fast and silent STM Autofocus
- 9 lens groups with 10 glases
- Super light

Camera not included in the delivery.

| Technical data     |                 |
|--------------------|-----------------|
| Aperture           | f/1.4           |
| Shooting distance  | 40 cm           |
| Autofocus          | Yes             |
| Compatible cameras | Fuji XF systems |
| Mount              | Fuji XF         |
| Weight             | 270 g           |
| Filtersize         | 52              |
| EXIF Data          | Yes             |
| Lens structure     | 9/10            |