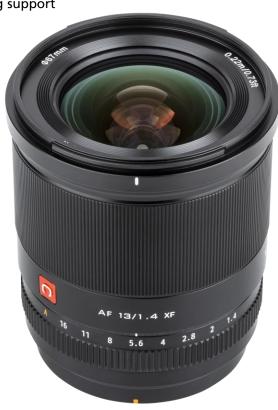

## Viltrox AF 13mm / 1.4 XF

- 13mm focal length, perfect for street and landscape
- Large aperture with a maximum of f/1.4
- Robust and sturdy metal body
- Fast, silent STM autofocus with Eye Detection Focusing support
- 11 lens groups with 14 lenses
- USB-C port for firmware updates
- With aperture ring for manual adjustment

Camera not included

| Carriera not included           |                          |
|---------------------------------|--------------------------|
| Technical Data                  |                          |
| Aperture                        | F1.4                     |
| Shooting distance               | 0.22 m                   |
| Autofocus                       | Yes incl. Eye-AF         |
| Compatible Cameras              | Fuji X-System            |
| Mount                           | Fuji XF-Mount            |
| Filtersize                      | 67 mm                    |
| EXIF data                       | Yes                      |
| Lens structure (Groups/Lens)    | 11/14                    |
| Dimensions (L x W x H)   Weight | 7.4 x 7.4 x 9 cm   480 g |