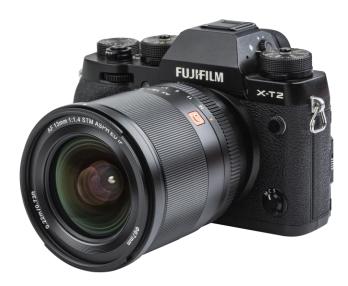

Camera not included

| Carriera not included           |                          |
|---------------------------------|--------------------------|
| Technical Data                  |                          |
| Aperture                        | F1.4                     |
| Shooting distance               | 0.22 m                   |
| Autofocus                       | Yes incl. Eye-AF         |
| Compatible Cameras              | Fuji X-System            |
| Mount                           | Fuji XF-Mount            |
| Filtersize                      | 67 mm                    |
| EXIF data                       | Yes                      |
| Lens structure (Groups/Lens)    | 11/14                    |
| Dimensions (L x W x H)   Weight | 7.4 x 7.4 x 9 cm   480 g |