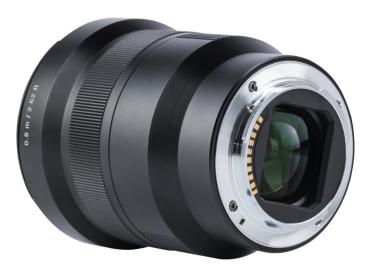

## Viltrox PFU RBMH M 85 mm / 1.8 FE

Rollei

- 85 mm fixed lens, perfect for portrait or street photography
- Large aperture with a maximum of f/1.8
- Manual focus ring for precise focus
- Sturdy and durable metal body
- 7 lens groups with 10 glasses
- USB port for firmware updates

| Technical Data                          |                                     |
|-----------------------------------------|-------------------------------------|
| Aperture                                | f/1.8                               |
| Shooting distance                       | 0.25 m                              |
| Autofocus                               | No                                  |
| Compatible cameras                      | Sony full frame systems             |
| Mount                                   | Sony E-Mount                        |
| Filter size                             | 72 mm                               |
| EXIF data                               | No                                  |
| Lens structure                          | 7/10                                |
| Dimensions   Weight                     | 8.5 x 8.3 x 11.2 cm   714 g         |
|                                         |                                     |
| What's in the Box and Packaging Details |                                     |
| What's in the box                       | Lens, lens hood, lens cap, lens bag |
| Packaging dimensions   Weight           | 14.4 x 12.8 x 12.2 cm   1.062 kg    |