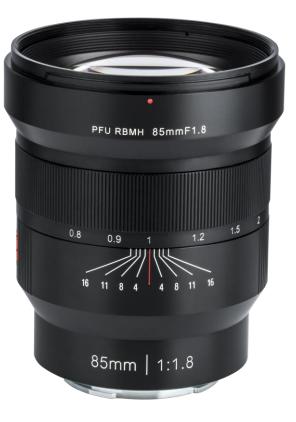

## Viltrox PFU RBMH M 85 mm / 1.8 FE

Rollei

- 85 mm fixed lens, perfect for portrait or street photography
- Large aperture with a maximum of f/1.8
- Manual focus ring for precise focus
- Sturdy and durable metal body
- 7 lens groups with 10 glasses
- USB port for firmware updates

| Technical Data                          |                                     |
|-----------------------------------------|-------------------------------------|
| Aperture                                | f/1.8                               |
| Shooting distance                       | 0.25 m                              |
| Autofocus                               | No                                  |
| Compatible cameras                      | Sony full frame systems             |
| Mount                                   | Sony E-Mount                        |
| Filter size                             | 72 mm                               |
| EXIF data                               | No                                  |
| Lens structure                          | 7/10                                |
| Dimensions   Weight                     | 8.5 x 8.3 x 11.2 cm   714 g         |
|                                         |                                     |
| What's in the Box and Packaging Details |                                     |
| What's in the box                       | Lens, lens hood, lens cap, lens bag |
| Packaging dimensions   Weight           | 14.4 x 12.8 x 12.2 cm   1.062 kg    |