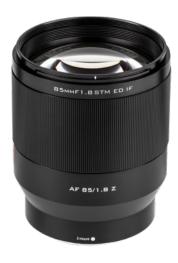

## **Viltrox lens AF**

85 mm F/1.8 Z for Nikon Z-Mount

## Viltrox 85 mm fixed lens

- 85 mm fixed lens, perfect for portraits
- Large aperture with a maximum of 1.8
- ▶ Tough metal body
- ▶ Fast and silent STM Autofocus
- > 7 lens groups with 10 glases
- USB port for firmware upgrades
- Supports the EYE-AF

Camera not included in the delivery.

| Technical data           |                        |
|--------------------------|------------------------|
| Aperture                 | f/1.8                  |
| <b>Shooting distance</b> | 80 cm                  |
| Autofocus                | Yes                    |
| Compatible cameras       | Nikon Z- Mount cameras |
| Mount                    | Nikon Z                |
| Dimensions   Weight      | 92 mm   540 g          |
| Filtersize               | 72                     |
| EXIF Data                | Yes                    |
| Lens structure           | 7/10                   |