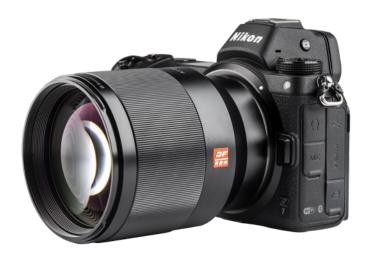

## **Viltrox lens AF**

85 mm F/1.8 Z for Nikon Z-Mount

## Viltrox 85 mm fixed lens

- 85 mm fixed lens, perfect for portraits
- Large aperture with a maximum of 1.8
- ▶ Tough metal body
- ▶ Fast and silent STM Autofocus
- > 7 lens groups with 10 glases
- USB port for firmware upgrades
- Supports the EYE-AF

Camera not included in the delivery.

| Technical data           |                        |
|--------------------------|------------------------|
| Aperture                 | f/1.8                  |
| <b>Shooting distance</b> | 80 cm                  |
| Autofocus                | Yes                    |
| Compatible cameras       | Nikon Z- Mount cameras |
| Mount                    | Nikon Z                |
| Dimensions   Weight      | 92 mm   540 g          |
| Filtersize               | 72                     |
| EXIF Data                | Yes                    |
| Lens structure           | 7/10                   |