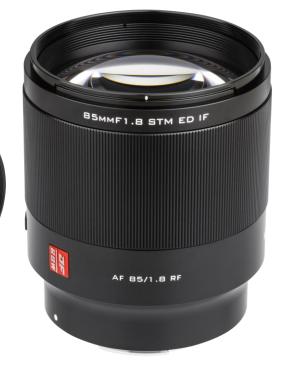

## Viltrox AF 85mm / 1.8 RF

Rollei

- 85mm focal length, perfect for street and portraits
- Large aperture with a maximum of f/1.8
- Robust and sturdy metal body
- Fast, silent STM autofocus with Eye Detection Focusing support
- 7 lens groups with 10 lenses
- USB port for firmware updates
- With aperture ring for manual adjustment

| Technical Data                          |                                 |
|-----------------------------------------|---------------------------------|
| Aperture                                | F1.8                            |
| Shooting distance                       | 0.80 m                          |
| Autofocus                               | Yes incl. Eye-AF                |
| Compatible Cameras                      | Canon R-System                  |
| Mount                                   | Canon RF-Mount                  |
| Filtersize                              | 72 mm                           |
| EXIF data                               | Yes                             |
| Lens structure (Groups/Lens)            | 7/10                            |
| Dimensions   Weight                     | 9.8 x 8 cm   530 g              |
| What's in the Box and Packaging Details |                                 |
| What's in the box                       | Optic, Lens Hood, Cap, Bag      |
| Packaging dimensions   Weight           | 14.1 x 11.9 x 12.5 cm   918.2 g |