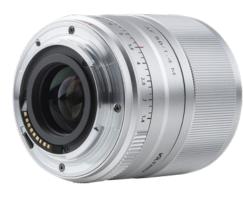

## Viltrox lens AF 56 mm F/1.4 M (APS-C) for Canon M-Mount

## Viltrox 56 mm fixed lens

- 56 mm (APS-C) fixed lens, perfect for portraits
- Large aperture with a maximum of 1.4
- Tough metal body
- Fast and silent STM Autofocus
- > 9 lens groups with 10 glases
- Super light

Camera not included in the delivery.

| Technical data     |                       |
|--------------------|-----------------------|
| Aperture           | f/1.4                 |
| Shooting distance  | 60 cm                 |
| Autofocus          | Yes                   |
| Compatible cameras | Canon M-Mount systems |
| Mount              | Canon M               |
| Weight             | 290 g                 |
| Filtersize         | 52                    |
| EXIF Data          | Yes                   |
| Lens structure     | 9/10                  |