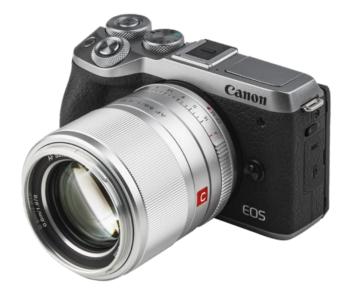

## Viltrox lens AF 56 mm F/1.4 M (APS-C) for Canon M-Mount

## Viltrox 56 mm fixed lens

- 56 mm (APS-C) fixed lens, perfect for portraits
- Large aperture with a maximum of 1.4
- Tough metal body
- Fast and silent STM Autofocus
- > 9 lens groups with 10 glases
- Super light

Camera not included in the delivery.

| Technical data     |                       |
|--------------------|-----------------------|
| Aperture           | f/1.4                 |
| Shooting distance  | 60 cm                 |
| Autofocus          | Yes                   |
| Compatible cameras | Canon M-Mount systems |
| Mount              | Canon M               |
| Weight             | 290 g                 |
| Filtersize         | 52                    |
| EXIF Data          | Yes                   |
| Lens structure     | 9/10                  |