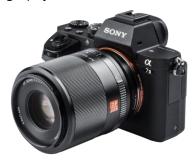

## Viltrox AF 50mm / 1.8 FE STM

## Viltrox AF 50mm / 1.8 FE STM

- 50 mm fixed lens, perfect for portraits, reportage and streetphotography
- Large aperture with a maximum of 1.8
- Tough metal body
- Fast and silent STM Autofocus
- 10 lensgroups with 11 glasses
- USB Port for firmware updates
- Support Eye-AF
- With aperture ring for manuel setting

Camera / Smartphone etc. not included.

| Technical Data      |                        |  |
|---------------------|------------------------|--|
| Aperture            | F1.8                   |  |
| Shooting distance   | 0.55m                  |  |
| Autofocus           | Yes incl. Eye-AF       |  |
| Compatible Cameras  | Sony Fullframe-systems |  |
| Mount               | Sony E-Mount           |  |
| Filtersize          | 55mm                   |  |
| EXIF data           | Yes                    |  |
| Lens structure      | 10/11                  |  |
| Dimensions   Weight | 7 x 8.8 cm   0.35 kg   |  |