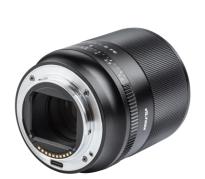

Camera / Smartphone etc. not included.

| Technical Data      |                        |  |
|---------------------|------------------------|--|
| Aperture            | F1.8                   |  |
| Shooting distance   | 0.55m                  |  |
| Autofocus           | Yes incl. Eye-AF       |  |
| Compatible Cameras  | Sony Fullframe-systems |  |
| Mount               | Sony E-Mount           |  |
| Filtersize          | 55mm                   |  |
| EXIF data           | Yes                    |  |
| Lens structure      | 10/11                  |  |
| Dimensions   Weight | 7 x 8.8 cm   0.35 kg   |  |