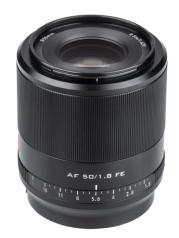

## Viltrox AF 50mm / 1.8 FE STM

## Viltrox AF 50mm / 1.8 FE STM

- 50 mm fixed lens, perfect for portraits, reportage and streetphotography
- Large aperture with a maximum of 1.8
- Tough metal body
- Fast and silent STM Autofocus
- 10 lensgroups with 11 glasses
- USB Port for firmware updates
- Support Eye-AF
- With aperture ring for manuel setting

Camera / Smartphone etc. not included.

| Technical Data      |                        |  |
|---------------------|------------------------|--|
| Aperture            | F1.8                   |  |
| Shooting distance   | 0.55m                  |  |
| Autofocus           | Yes incl. Eye-AF       |  |
| Compatible Cameras  | Sony Fullframe-systems |  |
| Mount               | Sony E-Mount           |  |
| Filtersize          | 55mm                   |  |
| EXIF data           | Yes                    |  |
| Lens structure      | 10/11                  |  |
| Dimensions   Weight | 7 x 8.8 cm   0.35 kg   |  |