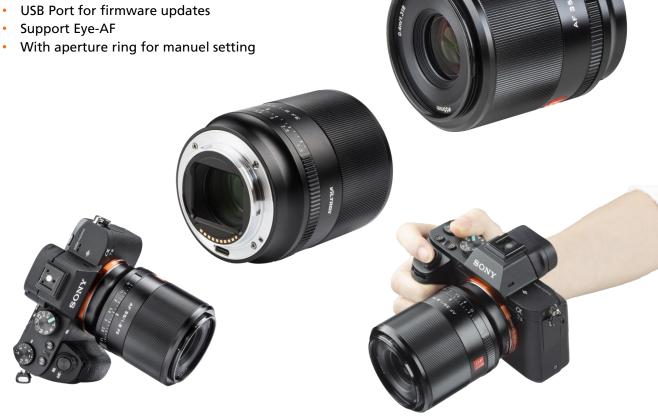

## Viltrox AF 35mm / 1.8 FE STM

35 mm fixed lens, perfect for reportage, streetphotography and landscape

Large aperture with a maximum of 1.8

Tough metal body

Fast and silent STM Autofocus

8 lensgroups with 10 glasses

Camera / Smartphone etc. not included.

| Technical Data      |                        |
|---------------------|------------------------|
| Aperture            | F1.8                   |
| Shooting distance   | 0.40m                  |
| Autofocus           | Yes incl. Eye-AF       |
| Compatible Cameras  | Sony Fullframe-systems |
| Mount               | Sony E-Mount           |
| Filtersize          | 55mm                   |
| EXIF data           | Yes                    |
| Lens structure      | 8/10                   |
| Dimensions   Weight | 7 x 8.8 cm   0.34 kg   |