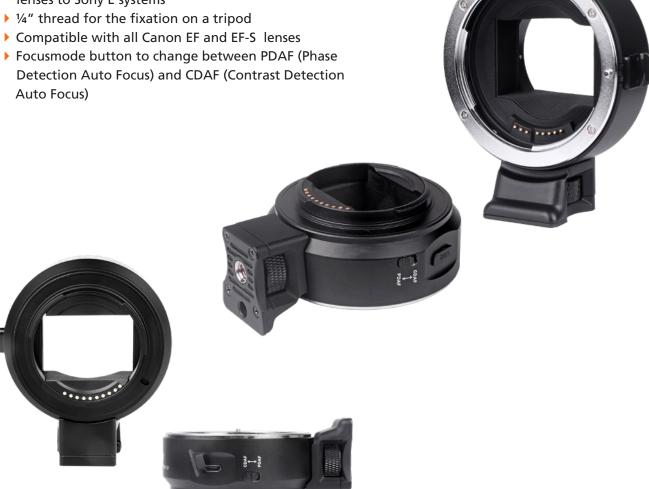

## **Viltrox EF – NEX IV Adapter**

Easy connecting from Canon EF/EF-S lenses to Sony E systems

| Technical data           |                                                                                                                                                        |
|--------------------------|--------------------------------------------------------------------------------------------------------------------------------------------------------|
| Compatible cameras       | Sony-E Mount cameras                                                                                                                                   |
| <b>Compatible Lenses</b> | Canon EF / EF-S lenses                                                                                                                                 |
| Ports                    | USB-Port for Firmware-Updates, tripod socket (removable)                                                                                               |
| Autofocus                | Yes   Switch between CDAF & PDAF (A7R / A7S2 / A7 / A7S / NEX-7 / A-6000 / A5100 only support CDAF, please change focus mode before connect to camera) |
| Dimensions I Weight      | 66.6 x 26 mm I 174 g                                                                                                                                   |
| Box content              | EF-Sony E-Mount Adapter; front- und back cover                                                                                                         |