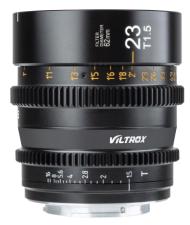

## Viltrox Viltrox S 23mm / T 1.5

- 23 mm focal length perfect for videography
- High speed with a maximum aperture of T 1.5
- 10 lens groups with 11 lenses
- Full metal housing to protect the internal lenses
- Solid & High Quality Workmanship
- Special optics for videographers
- Continuous manual focus

Camera / Smartphone etc. not included.

| Technical Data      |                      |
|---------------------|----------------------|
| Aperture            | T/1.5                |
| Shooting distance   | 0.3 m                |
| Autofocus           | No                   |
| Compatible Cameras  | Sony APS-C systems   |
| Mount               | Sony E-Mount         |
| Filtersize          | 72 mm                |
| EXIF data           | No                   |
| Lens structure      | 10/11                |
| Dimensions   Weight | 7.2 x 7.7 cm   525 g |