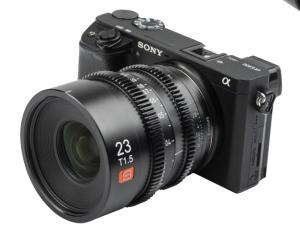

## Viltrox Viltrox S 23mm / T 1.5

- 23 mm focal length perfect for videography
- High speed with a maximum aperture of T 1.5
- 10 lens groups with 11 lenses
- Full metal housing to protect the internal lenses
- Solid & High Quality Workmanship
- Special optics for videographers
- Continuous manual focus

Camera / Smartphone etc. not included.

| Technical Data      |                      |
|---------------------|----------------------|
| Aperture            | T/1.5                |
| Shooting distance   | 0.3 m                |
| Autofocus           | No                   |
| Compatible Cameras  | Sony APS-C systems   |
| Mount               | Sony E-Mount         |
| Filtersize          | 72 mm                |
| EXIF data           | No                   |
| Lens structure      | 10/11                |
| Dimensions   Weight | 7.2 x 7.7 cm   525 g |