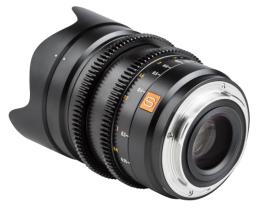

Viltrox S 20mm / T 2.0 L-Mount

## Viltrox S 20mm / T 2.0 – Fullframe video lense for L-Mount

- 20 mm focal length perfect for videography
- High speed with a maximum aperture of T 2.0
- 9 lens groups with 12 lenses
- Full metal housing to protect the internal lenses
- Solid & High Quality Workmanship
- Special optics for videographers
- Continuous manual focus
- Low Breathe Effect