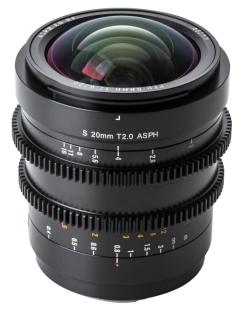

Viltrox S 20mm / T 2.0 L-Mount

## Viltrox S 20mm / T 2.0 – Fullframe video lense for L-Mount

- 20 mm focal length perfect for videography
- High speed with a maximum aperture of T 2.0
- 9 lens groups with 12 lenses
- Full metal housing to protect the internal lenses
- Solid & High Quality Workmanship
- Special optics for videographers
- Continuous manual focus
- Low Breathe Effect

## Camera not included

| Technical Data                          |                                 |
|-----------------------------------------|---------------------------------|
| Aperture                                | T/2.0                           |
| Shooting distance                       | 0.25 m                          |
| Autofocus                               | No                              |
| Mount                                   | L-Mount                         |
| Fullframe                               | Yes                             |
| Aperture blades                         | 14                              |
| Outer diameter                          | 82 mm                           |
| EXIF data                               | No                              |
| Lens structure                          | 9/12                            |
| Dimensions   Weight                     | 8 x 8 x 10.1 cm   854.6 g       |
| What's in the Box and Packaging Details |                                 |
| What's in the box                       | Optic, Lens Hood, Cap, Bag      |
| Packaging dimensions   Weight           | 18.4 x 11.5 x 12.9 cm   1.21 kg |