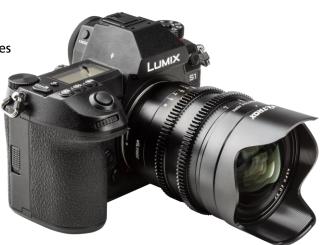

Viltrox S 20mm / T 2.0 L-Mount

## Viltrox S 20mm / T 2.0 – Fullframe video lense for L-Mount

- 20 mm focal length perfect for videography
- High speed with a maximum aperture of T 2.0
- 9 lens groups with 12 lenses
- Full metal housing to protect the internal lenses
- Solid & High Quality Workmanship
- Special optics for videographers
- Continuous manual focus
- Low Breathe Effect