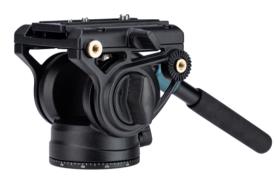

## **VH-9 Videohead**

- Video head with large carrying capacity
- Fluid technology for smooth movements
- · Length-adjustable handle that can be mounted on both sides
- 360° swivelling
- Front tilt from -65° to +90°
- Plate lock
- Adjustable handle angle