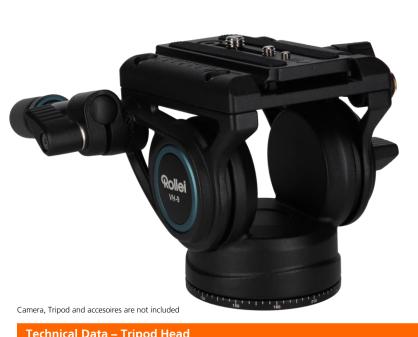

## **VH-9 Videohead**

- Video head with large carrying capacity
- Fluid technology for smooth movements
- · Length-adjustable handle that can be mounted on both sides
- 360° swivelling
- Front tilt from -65° to +90°
- Plate lock
- Adjustable handle angle