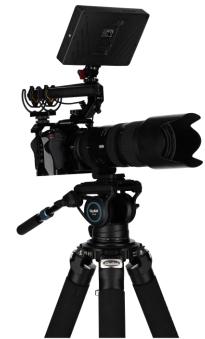

## **VH-9 Videohead**

- Video head with large carrying capacity
- Fluid technology for smooth movements
- · Length-adjustable handle that can be mounted on both sides
- 360° swivelling
- Front tilt from -65° to +90°
- Plate lock
- Adjustable handle angle