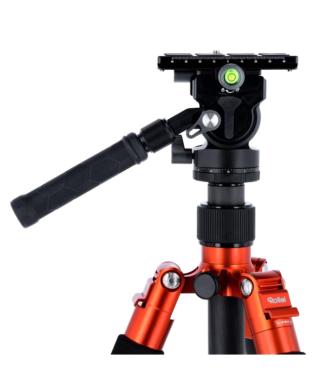

## **V7 Videohead**

- · Large load capacity: Robust video head for heavy equipment
- 90° tiltable base plate: Quick change from landscape to portrait format.
- Fully swivelling: 360° rotation for complete flexibility
- Adjustable tilt: From -60° to +90° for optimal alignment
- · Secure locking: Plate lock for stable hold
- · Versatile handle: Adjustable length and mountable on both sides

Camera, Tripod and accesoires are not included

| Technical Data – Tripod Head    |                                     |
|---------------------------------|-------------------------------------|
| Material                        | Aluminium                           |
| Diameter tripod head base       | 48 mm                               |
| Turn                            | 360°                                |
| Tilt                            | -60° to +90°                        |
| Maximum Load                    | 5 kg                                |
| Connections                     | 3/8" thread                         |
| Length grip                     | 15.7 cm (short); 24.6 cm (extended) |
| Dimensions (L x W x H) I Weight | 19.5 x 9.5 x 8 cm I 480g            |
|                                 |                                     |