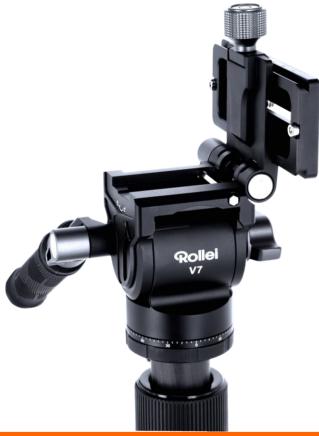

## **V7 Videohead**

- · Large load capacity: Robust video head for heavy equipment
- 90° tiltable base plate: Quick change from landscape to portrait format.
- Fully swivelling: 360° rotation for complete flexibility
- Adjustable tilt: From -60° to +90° for optimal alignment
- · Secure locking: Plate lock for stable hold
- · Versatile handle: Adjustable length and mountable on both sides

Camera, Tripod and accesoires are not included

| Technical Data – Tripod Head    |                                     |
|---------------------------------|-------------------------------------|
| Material                        | Aluminium                           |
| Diameter tripod head base       | 48 mm                               |
| Turn                            | 360°                                |
| Tilt                            | -60° to +90°                        |
| Maximum Load                    | 5 kg                                |
| Connections                     | 3/8" thread                         |
| Length grip                     | 15.7 cm (short); 24.6 cm (extended) |
| Dimensions (L x W x H) I Weight | 19.5 x 9.5 x 8 cm I 480g            |
|                                 |                                     |

| Technical Data – Quick Release Plate    |                 |
|-----------------------------------------|-----------------|
| Dimensions                              | 10 x 4.2 x 1 cm |
| Weight                                  | 70 g            |
| What's in the Poy and Packaging Details |                 |