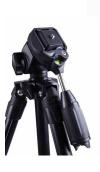

| Tripod                   |                                       |
|--------------------------|---------------------------------------|
| Weight (incl. ball head) | 1,100g                                |
| Max. Height              | 144 cm                                |
| Min. Height              | 45 cm                                 |
| Folded Height            | 46,5 cm                               |
| Max. Load                | 2.5 kg                                |
| Leg Sections             | 4                                     |
| <b>Tubing Diameters</b>  | 23, 20, 17, 14                        |
| Material                 | Aluminum                              |
| Ball Head MH-4           |                                       |
| Control                  | Pan, lock and tilt                    |
| Height                   | 80 mm                                 |
| Base Width               | 30 mm                                 |
| Weight                   | 270 g                                 |
| Load Capacity            | 2.5 kg                                |
| Plate Size               | 40 x 40 mm                            |
| Plate Weight             | 16 g                                  |
| Content                  |                                       |
|                          | Tripod, Ball head MH-4, Allen key,    |
|                          | 2x Quick Release Plate and Tripod bag |