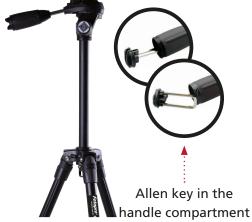

## Rollei Tripod S30i

- Innovative tripod head with an excellent rotating mechanism and high functionality – with allen key in the handle compartment
- ▶ Tripod legs made of anodized aluminum
- ▶ Built-in spirit level within the tripod star
- ▶ Slip-resistant rubber feet