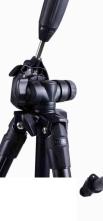

## Rollei Tripod S30i

- Innovative tripod head with an excellent rotating mechanism and high functionality – with allen key in the handle compartment
- ▶ Tripod legs made of anodized aluminum
- ▶ Built-in spirit level within the tripod star
- ▶ Slip-resistant rubber feet