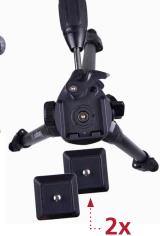

| Tripod                   |                                       |
|--------------------------|---------------------------------------|
| Weight (incl. ball head) | 1,100g                                |
| Max. Height              | 144 cm                                |
| Min. Height              | 45 cm                                 |
| Folded Height            | 46,5 cm                               |
| Max. Load                | 2.5 kg                                |
| Leg Sections             | 4                                     |
| <b>Tubing Diameters</b>  | 23, 20, 17, 14                        |
| Material                 | Aluminum                              |
| Ball Head MH-4           |                                       |
| Control                  | Pan, lock and tilt                    |
| Height                   | 80 mm                                 |
| Base Width               | 30 mm                                 |
| Weight                   | 270 g                                 |
| Load Capacity            | 2.5 kg                                |
| Plate Size               | 40 x 40 mm                            |
| Plate Weight             | 16 g                                  |
| Content                  |                                       |
|                          | Tripod, Ball head MH-4, Allen key,    |
|                          | 2x Quick Release Plate and Tripod bag |