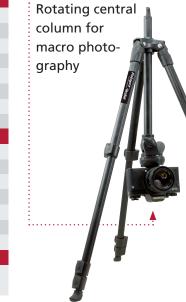

## Rollei Tripod S30i

- Innovative tripod head with an excellent rotating mechanism and high functionality – with allen key in the handle compartment
- ▶ Tripod legs made of anodized aluminum
- ▶ Built-in spirit level within the tripod star
- ▶ Slip-resistant rubber feet