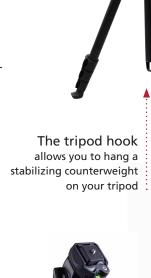

## Rollei Tripod S30i

- Innovative tripod head with an excellent rotating mechanism and high functionality – with allen key in the handle compartment
- ▶ Tripod legs made of anodized aluminum
- ▶ Built-in spirit level within the tripod star
- ▶ Slip-resistant rubber feet