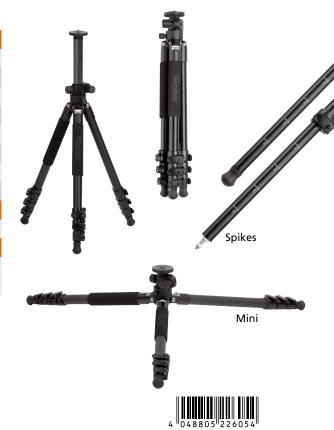

#### Rollei Rock Solid Gamma 180 Aluminum Professional tripod with a swiveling center column

- Tripod pipes made of aluminium
- Swiveling center column
- Y-Tube columns for a compact design, saving 30% space
- High stability
- Stable and protected against corrosion
- ▶ Robust and powerful at any location, even in the sand and saltwater!
- Suitable for all temperatures
- Mounting plate with 3/8 inch and 1/4 inch connection
- Quick release for leg-locking
- ▶ Short center column Ideal for ground-level shots
- Extremely high loading capacity (up to 8 kg)
- Especially designed for travel and nature photographers
- Spikes for a secure grip

Swiveling center column\*

www.rollei.com

#### Content

Rollei Rock Solid Gamma 180 Aluminum, 1/4" to 3/8" adapter, Allen Key, Short Center Column, Side Hook

\*Note: To avoid any damages of the photographic equipment through an overturning of the tripod when shooting with laterally unfolded center column, the tripod should always be secured with an appropriate counterweight.