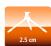

### Tripod Rollei Rock Solid Gamma 180 Aluminum

| Weight                   | 2009 g            |
|--------------------------|-------------------|
| Max. Height              | 163,4 cm          |
| Min. Height              | 2.5 cm            |
| Folded Height            | 54.5 cm           |
| Max. Load                | 8 kg              |
| Leg Sections             | 4                 |
| <b>Tubing Diameters</b>  | 28, 25, 22, 19 mm |
| Material                 | Aluminum          |
| Swiveling center column* |                   |