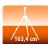

### Tripod Rollei Rock Solid Gamma 180 Aluminum

| Weight                   | 2009 g            |
|--------------------------|-------------------|
| Max. Height              | 163,4 cm          |
| Min. Height              | 2.5 cm            |
| Folded Height            | 54.5 cm           |
| Max. Load                | 8 kg              |
| Leg Sections             | 4                 |
| <b>Tubing Diameters</b>  | 28, 25, 22, 19 mm |
| Material                 | Aluminum          |
| Swiveling center column* |                   |