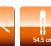

### Tripod Rollei Rock Solid Gamma 180 Aluminum

| Weight                   | 2009 g            |
|--------------------------|-------------------|
| Max. Height              | 163,4 cm          |
| Min. Height              | 2.5 cm            |
| Folded Height            | 54.5 cm           |
| Max. Load                | 8 kg              |
| Leg Sections             | 4                 |
| <b>Tubing Diameters</b>  | 28, 25, 22, 19 mm |
| Material                 | Aluminum          |
| Swiveling center column* |                   |