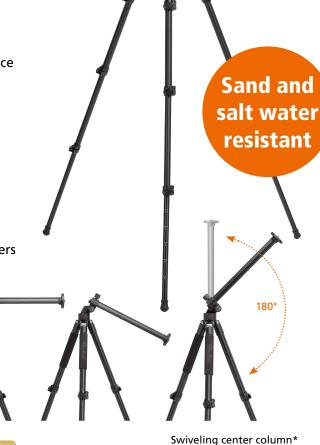

#### Rollei Rock Solid Gamma 180 Aluminum Professional tripod with a swiveling center column

- Tripod pipes made of aluminium
- Swiveling center column
- Y-Tube columns for a compact design, saving 30% space
- High stability
- Stable and protected against corrosion
- ▶ Robust and powerful at any location, even in the sand and saltwater!
- Suitable for all temperatures
- Mounting plate with 3/8 inch and 1/4 inch connection
- Quick release for leg-locking
- ▶ Short center column Ideal for ground-level shots
- Extremely high loading capacity (up to 8 kg)
- Especially designed for travel and nature photographers
- Spikes for a secure grip

Swiveling center column\*

www.rollei.com

#### Content

Rollei Rock Solid Gamma 180 Aluminum, 1/4" to 3/8" adapter, Allen Key, Short Center Column, Side Hook

\*Note: To avoid any damages of the photographic equipment through an overturning of the tripod when shooting with laterally unfolded center column, the tripod should always be secured with an appropriate counterweight.