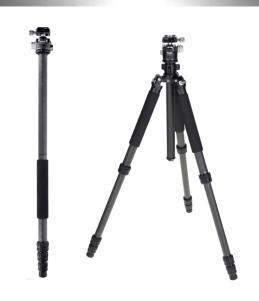

## **Rock Solid Beta MK III**

## Rock Solid Beta MK III including Ballhead T5S MK III

- Ball head with new design and 2-way indentation
- Extremely high load capacity and maximum stability
- Conversion to monopod possible
- Reversible center column as well as short center column for close-to-the-ground shots (macro)
- · Smooth leg locks for quick adjustment of tripod height
- Mounting plate with 3/8-inch and 1/4-inch connections
- 3/8-inch and 1/4-inch threads in the tripod shoulder for mounting accessories
- Spirit level in the tripod shoulder and on the ball head for quick alignment
- Screwable spikes for a secure grip on any surface

| Technical Data – Tripod                             |                                                                                                                      |
|-----------------------------------------------------|----------------------------------------------------------------------------------------------------------------------|
| Material                                            | Carbon                                                                                                               |
| Height minimum                                      | 20.5 cm                                                                                                              |
| Height maximum                                      | 178.5 cm                                                                                                             |
| Working height maximum                              | 147.5 cm                                                                                                             |
| Pack size                                           | 63 cm                                                                                                                |
| Weight (without   with tripod head)                 | 2.4 kg                                                                                                               |
| Payload maximum                                     | 24 kg                                                                                                                |
| Sections                                            | 4                                                                                                                    |
| Diameter tripod legs                                | 21/24.6/28/32 mm                                                                                                     |
| Technical Data – Monopod                            |                                                                                                                      |
| Height minimum                                      | 80 cm                                                                                                                |
| Height maximum                                      | 178 cm                                                                                                               |
| Weight                                              | 590 g                                                                                                                |
| Payload maximum                                     | 22 kg                                                                                                                |
| Technical Data – Tripod Head                        |                                                                                                                      |
| Material                                            | Aluminium                                                                                                            |
| Height                                              | 8 cm                                                                                                                 |
| Diameter tripod head base                           | 5.3 cm                                                                                                               |
| Weight                                              | 407 g                                                                                                                |
| Payload maximum                                     | 22 kg                                                                                                                |
| Connection                                          | 3/8"                                                                                                                 |
| Technical Data – Quick Release Plate                |                                                                                                                      |
| Dimensions                                          | 5 x 4.4 cm                                                                                                           |
| Weight                                              | 32 kg                                                                                                                |
| What's in the Box and Packaging Details             |                                                                                                                      |
| What's in the box                                   | 1x Rock Solid Beta MK III, 1x Ballhead T5S MK III, 3x Spikes, 3x Hex-Wrench (2x 4mm, 1x 3mm), 1x Short centre column |
| Packaging dimensions   Weight                       | 66.5 x 14 x 14 cm l 3.2 kg                                                                                           |
| Specifications are subject to change without notice |                                                                                                                      |