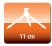

| Weight (without ball head) | 2.200 g                |  |
|----------------------------|------------------------|--|
| Max. Height                | 156 cm                 |  |
| Min. Height                | 11 cm                  |  |
| Folded Height              | 57 cm                  |  |
| Max. Load                  | 24 kg                  |  |
| Leg Sections               | 4                      |  |
| <b>Tubing Diameters</b>    | 36 / 32 / 28 / 24.5 mm |  |