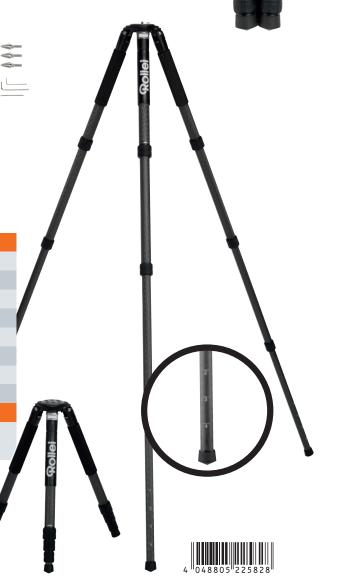

## Rollei Rock Solid Carbon Tripod Alpha Professional tripod – for a safe stand of the camera

- ▶ Tripod pipes made of 100 % carbon
- ▶ 8 layers of carbon manufactured with cross structure for an extreme stability – optimum vibration damping when using lenses with large focal lengths
- > Stable and protected against corrosion
- ▶ Robust and powerful at any location, even in the sand and saltwater!
- Suitable for all temperatures
- Mounting plate with 3/8 inch connection
- Leg angle of attack with three locking positions
- Quick release for leg-locking
- Ideal for taking pictures near the ground
- Extremely high loading capacity (24 kg)
- Especially designed for travel and nature photographers
- Spikes for a secure grip

| Weight (without ball head) | 2.200 g                |  |
|----------------------------|------------------------|--|
| Max. Height                | 156 cm                 |  |
| Min. Height                | 11 cm                  |  |
| Folded Height              | 57 cm                  |  |
| Max. Load                  | 24 kg                  |  |
| Leg Sections               | 4                      |  |
| <b>Tubing Diameters</b>    | 36 / 32 / 28 / 24.5 mm |  |

## Material

Rock Solid Carbon Tripod Alpha, 1x Tripod Bag, 3x Spikes, 3x Allen Key and 3x Plate

Subject to technical changes.