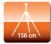

| Weight (without ball head) | 2.200 g                |  |
|----------------------------|------------------------|--|
| Max. Height                | 156 cm                 |  |
| Min. Height                | 11 cm                  |  |
| Folded Height              | 57 cm                  |  |
| Max. Load                  | 24 kg                  |  |
| Leg Sections               | 4                      |  |
| <b>Tubing Diameters</b>    | 36 / 32 / 28 / 24.5 mm |  |