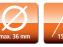

| Weight (without ball head) | 2.200 g                |  |
|----------------------------|------------------------|--|
| Max. Height                | 156 cm                 |  |
| Min. Height                | 11 cm                  |  |
| Folded Height              | 57 cm                  |  |
| Max. Load                  | 24 kg                  |  |
| Leg Sections               | 4                      |  |
| <b>Tubing Diameters</b>    | 36 / 32 / 28 / 24.5 mm |  |