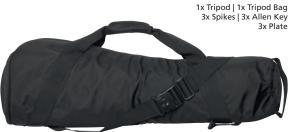

## Material

Rock Solid Carbon Tripod Alpha, 1x Tripod Bag, 3x Spikes, 3x Allen Key and 3x Plate

Subject to technical changes.