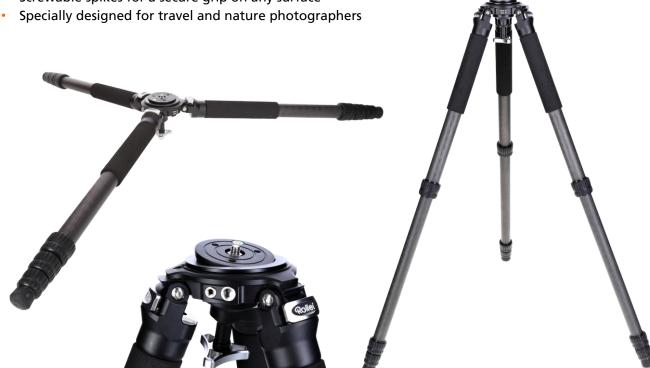

## **Rock Solid Alpha XL MK III**

- Extremely high load capacity and maximum stability
- Permanently integrated leveling head with 1/4-inch and 3/8-inch connections for aligning the horizontal plane
- · Smooth leg locks for quick adjustment of tripod height
- 3/8-inch and 1/4-inch threads in the tripod shoulder for mounting accessories
- Spirit level in the tripod shoulder
- Screwable spikes for a secure grip on any surface

| Technical Data – Tripod             |                |
|-------------------------------------|----------------|
| Material                            | Carbon         |
| Height minimum                      | 13 cm          |
| Height maximum                      | 193 cm         |
| Working height maximum              | 193 cm         |
| Pack size                           | 66.5 cm        |
| Weight (without   with tripod head) | 3.17 kg        |
| Payload maximum                     | 40 kg          |
| Sections                            | 4              |
| Diameter tripod legs                | 28/32/36/40 mm |