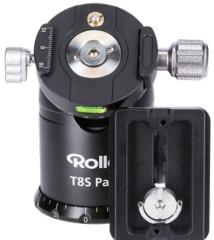

## Professional panoramic ball head with an extremely high loading capacity

- ▶ Precisely adjust the ball
- ▶ Detailed scale for panoramic pictures
- ▶ Smooth panning on the horizontal line
- Additional panoramic axis on top of the ball to adjust the camera's position flexible
- ▶ Panning can be adjusted separately
- ▶ Friction can be adjusted separately
- Spirit levels for precise positioning

| Ball Head                     |                                |
|-------------------------------|--------------------------------|
| Control                       | Pan, tilt and lock             |
| Height                        | 95 mm                          |
| Base width                    | 60 mm                          |
| Weight                        | 486 g                          |
| Max. Load                     | 35 kg                          |
| Quantity of spirit levels     | 2                              |
| Size of quick release plate   | 60 x 45 mm                     |
| Weight of quick release plate | 38 g                           |
| Material                      | Aluminum                       |
| Scope of Delivery             | Ball head, quick release plate |