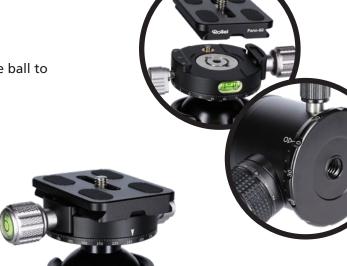

## Professional panoramic ball head with an extremely high loading capacity

- ▶ Precisely adjust the ball
- ▶ Detailed scale for panoramic pictures
- ▶ Smooth panning on the horizontal line
- Additional panoramic axis on top of the ball to adjust the camera's position flexible
- ▶ Panning can be adjusted separately
- ▶ Friction can be adjusted separately
- Spirit levels for precise positioning

| Ball Head                     |                                |
|-------------------------------|--------------------------------|
| Control                       | Pan, tilt and lock             |
| Height                        | 95 mm                          |
| Base width                    | 60 mm                          |
| Weight                        | 486 g                          |
| Max. Load                     | 35 kg                          |
| Quantity of spirit levels     | 2                              |
| Size of quick release plate   | 60 x 45 mm                     |
| Weight of quick release plate | 38 g                           |
| Material                      | Aluminum                       |
| Scope of Delivery             | Ball head, quick release plate |