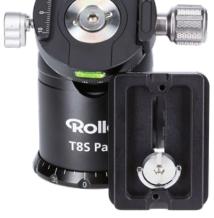

## Professional panoramic ball head with an extremely high loading capacity

- ▶ Precisely adjust the ball
- ▶ Detailed scale for panoramic pictures
- ▶ Smooth panning on the horizontal line
- Additional panoramic axis on top of the ball to adjust the camera's position flexible
- ▶ Panning can be adjusted separately
- ▶ Friction can be adjusted separately
- Spirit levels for precise positioning

| Ball Head                     |                                |
|-------------------------------|--------------------------------|
| Control                       | Pan, tilt and lock             |
| Height                        | 95 mm                          |
| Base width                    | 60 mm                          |
| Weight                        | 486 g                          |
| Max. Load                     | 35 kg                          |
| Quantity of spirit levels     | 2                              |
| Size of quick release plate   | 60 x 45 mm                     |
| Weight of quick release plate | 38 g                           |
| Material                      | Aluminum                       |
| Scope of Delivery             | Ball head, quick release plate |