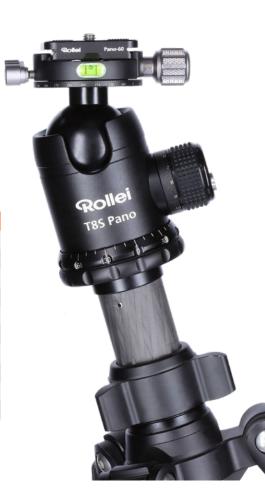

## **T8S Pano**

## Professional panoramic ball head with an extremely high loading capacity

- ▶ Precisely adjust the ball
- ▶ Detailed scale for panoramic pictures
- ▶ Smooth panning on the horizontal line
- Additional panoramic axis on top of the ball to adjust the camera's position flexible
- ▶ Panning can be adjusted separately
- ▶ Friction can be adjusted separately
- Spirit levels for precise positioning

| Ball Head                     |                                |
|-------------------------------|--------------------------------|
| Control                       | Pan, tilt and lock             |
| Height                        | 95 mm                          |
| Base width                    | 60 mm                          |
| Weight                        | 486 g                          |
| Max. Load                     | 35 kg                          |
| Quantity of spirit levels     | 2                              |
| Size of quick release plate   | 60 x 45 mm                     |
| Weight of quick release plate | 38 g                           |
| Material                      | Aluminum                       |
| Scope of Delivery             | Ball head, quick release plate |