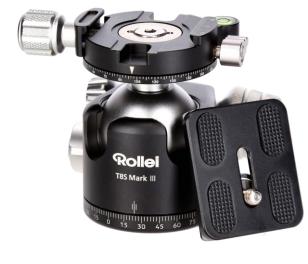

## **Ballhead T8S III**

## **Ballhead T8S III**

- Ball can be precisely fixed
- Detailed scaling for panoramic shots
- Smooth running for horizontal pans
- Additional panorama axis above the ball for flexible alignment of the camera in any position
- Panorama axis can be adjusted separately
- Damping is adjusted separately
- Spirit levels for precise alignment
- Arca-Swiss compatible

| Camera / | Smartphone | etc. | not | included. |  |
|----------|------------|------|-----|-----------|--|
|----------|------------|------|-----|-----------|--|

| Technical Data – Tripod Head |           |
|------------------------------|-----------|
| Material                     | Aluminium |
| Height                       | 8.6 cm    |
| Diameter tripod head base    | 5.3 cm    |
| Weight                       | 435 g     |
| Payload maximum              | 22 kg     |
| Connection                   | 3/8"      |
| Panorama Axis                | 360°      |

| Technical Data – Quick Release Plate |            |
|--------------------------------------|------------|
| Dimensions                           | 5 x 4.4 cm |
| Weight                               | 32 g       |