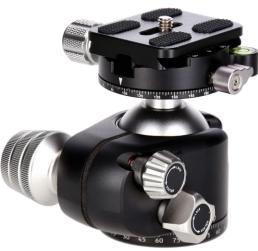

## **Ballhead T8S III**

- Ball can be precisely fixed
- Detailed scaling for panoramic shots
- Smooth running for horizontal pans
- Additional panorama axis above the ball for flexible alignment of the camera in any position
- Panorama axis can be adjusted separately
- Damping is adjusted separately
- Spirit levels for precise alignment
- Arca-Swiss compatible

| Camera / | Smartphone | etc. | not | included. |  |
|----------|------------|------|-----|-----------|--|
|----------|------------|------|-----|-----------|--|

| Technical Data – Tripod Head |           |
|------------------------------|-----------|
| Material                     | Aluminium |
| Height                       | 8.6 cm    |
| Diameter tripod head base    | 5.3 cm    |
| Weight                       | 435 g     |
| Payload maximum              | 22 kg     |
| Connection                   | 3/8"      |
| Panorama Axis                | 360°      |