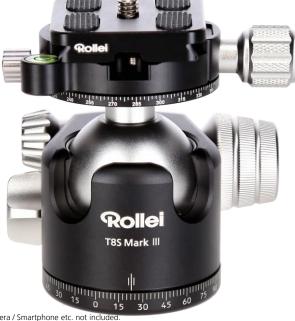

## **Ballhead T8S III**

- Ball can be precisely fixed
- Detailed scaling for panoramic shots
- Smooth running for horizontal pans
- Additional panorama axis above the ball for flexible alignment of the camera in any position
- Panorama axis can be adjusted separately
- Damping is adjusted separately
- Spirit levels for precise alignment
- Arca-Swiss compatible

| Camera / | Smartphone | etc. | not | included. |  |
|----------|------------|------|-----|-----------|--|
|----------|------------|------|-----|-----------|--|

| Technical Data – Tripod Head |           |
|------------------------------|-----------|
| Material                     | Aluminium |
| Height                       | 8.6 cm    |
| Diameter tripod head base    | 5.3 cm    |
| Weight                       | 435 g     |
| Payload maximum              | 22 kg     |
| Connection                   | 3/8"      |
| Panorama Axis                | 360°      |