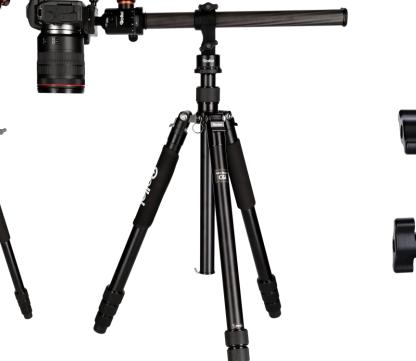

## **Tripod Extension Arm**

## Tripod Extension Arm – Dem Boden so nah

- Easy shooting directly on the ground
- With 360° panorama adjustment
- Vertical adjustment possible

Rollei

- Stable carbon manufacturing
- Screw adapter with double thread 1/4 or 3/8 inch
- Integrated spirit level for straight alignment
- Can also be used as an extended center column
- Perfect for macro or overhead photography

Camera / Smartphone / Tripod etc. not included.

| Technische Daten                        |                                                                   |
|-----------------------------------------|-------------------------------------------------------------------|
| Material                                | Carbon                                                            |
| Diameter head base                      | 4.5 cm                                                            |
| Diameter column                         | 2.8 cm                                                            |
| Dimensions                              | 9.6 x 7.6 x 37.1 cm                                               |
| Weight                                  | 436 g                                                             |
| Max payload capacity                    | 8 kg                                                              |
| Connections                             | 1/4 and 3/8 inch screw, 3/8 inch thread, hook (for counterweight) |
| What's in the Box and Packaging Details |                                                                   |
| What's in the box                       | 1x Tripod Extension Arm, 1x hex wrench                            |
| Packaging dimensions   Weight           | 37.7 x 10.2 x 8.2 cm   536 g                                      |