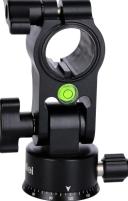

## Tripod Extension Arm – Dem Boden so nah

- Easy shooting directly on the ground
- With 360° panorama adjustment
- Vertical adjustment possible

Rollei

- Stable carbon manufacturing
- Screw adapter with double thread 1/4 or 3/8 inch
- Integrated spirit level for straight alignment
- Can also be used as an extended center column
- Perfect for macro or overhead photography

Camera / Smartphone / Tripod etc. not included.

| Technische Daten                        |                                                                   |
|-----------------------------------------|-------------------------------------------------------------------|
| Material                                | Carbon                                                            |
| Diameter head base                      | 4.5 cm                                                            |
| Diameter column                         | 2.8 cm                                                            |
| Dimensions                              | 9.6 x 7.6 x 37.1 cm                                               |
| Weight                                  | 436 g                                                             |
| Max payload capacity                    | 8 kg                                                              |
| Connections                             | 1/4 and 3/8 inch screw, 3/8 inch thread, hook (for counterweight) |
| What's in the Box and Packaging Details |                                                                   |
| What's in the box                       | 1x Tripod Extension Arm, 1x hex wrench                            |
| Packaging dimensions   Weight           | 37.7 x 10.2 x 8.2 cm   536 g                                      |