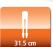

## **Rollei Travel Tripod Compact Traveler No. 10**

- ▶ This colorful tripod is specially designed for travel and outdoor photographers
- To transport the tripod the legs can be folded by 180 degrees which reduces the packed dimension to only 31.5 cm!
- ▶ Very lightweight aluminum tripod with a transport weight of only 1,170 grams - with a sturdy aluminum panorama ball head with quick release camera plate
- Fast assembly and disassembly thanks to the quick clamping screw
- Non-slip foam grip on the tripod legs, protecting your fingers from the cold and for a secure grip
- > 360 ° rotating center column hook to attach additional weight
- > 5-way tripod leg adjustment including macro position
- Tripod head with three spirit levels and 1/4" tripod head screw

## www.rollei.com/social

| Tripod                     |                                         |
|----------------------------|-----------------------------------------|
| Weight (without Ball Head) | 922 g                                   |
| Weight (incl. Ball Head)   | 1,170 g                                 |
| Max. Height                | 134 cm                                  |
| Min. Height                | 32 cm                                   |
| Folded Height              | 31.5 cm                                 |
| Max. Load                  | 5 kg                                    |
| Leg Sections               | 5                                       |
| <b>Tubing Diameters</b>    | 22, 19, 16, 13, 10                      |
| Material                   | Aluminium                               |
| Ball Head FPH-53P          |                                         |
| Control                    | Pan, lock and tilt                      |
| Height                     | 80 mm                                   |
| Base Width                 | 45 mm                                   |
| Weight                     | 275 g                                   |
| Load Capacity              | 8 kg                                    |
| Plate Size                 | 41 x 40 mm                              |
| Plate Weight               | 28 g                                    |
| Content                    |                                         |
|                            | Tripod, FPH-53P Panorama Ball Head,     |
|                            | Tripod Hook, Allen Key, 2 Quick Release |
|                            | Plates and Tripod Bag                   |
|                            |                                         |