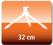

## www.rollei.com/social

| Tripod                     |                                         |
|----------------------------|-----------------------------------------|
| Weight (without Ball Head) | 922 g                                   |
| Weight (incl. Ball Head)   | 1,170 g                                 |
| Max. Height                | 134 cm                                  |
| Min. Height                | 32 cm                                   |
| Folded Height              | 31.5 cm                                 |
| Max. Load                  | 5 kg                                    |
| Leg Sections               | 5                                       |
| <b>Tubing Diameters</b>    | 22, 19, 16, 13, 10                      |
| Material                   | Aluminium                               |
| Ball Head FPH-53P          |                                         |
| Control                    | Pan, lock and tilt                      |
| Height                     | 80 mm                                   |
| Base Width                 | 45 mm                                   |
| Weight                     | 275 g                                   |
| Load Capacity              | 8 kg                                    |
| Plate Size                 | 41 x 40 mm                              |
| Plate Weight               | 28 g                                    |
| Content                    |                                         |
|                            | Tripod, FPH-53P Panorama Ball Head,     |
|                            | Tripod Hook, Allen Key, 2 Quick Release |
|                            | Plates and Tripod Bag                   |
|                            |                                         |