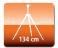

## www.rollei.com/social

| Tripod                     |                                         |
|----------------------------|-----------------------------------------|
| Weight (without Ball Head) | 922 g                                   |
| Weight (incl. Ball Head)   | 1,170 g                                 |
| Max. Height                | 134 cm                                  |
| Min. Height                | 32 cm                                   |
| Folded Height              | 31.5 cm                                 |
| Max. Load                  | 5 kg                                    |
| Leg Sections               | 5                                       |
| <b>Tubing Diameters</b>    | 22, 19, 16, 13, 10                      |
| Material                   | Aluminium                               |
| Ball Head FPH-53P          |                                         |
| Control                    | Pan, lock and tilt                      |
| Height                     | 80 mm                                   |
| Base Width                 | 45 mm                                   |
| Weight                     | 275 g                                   |
| Load Capacity              | 8 kg                                    |
| Plate Size                 | 41 x 40 mm                              |
| Plate Weight               | 28 g                                    |
| Content                    |                                         |
|                            | Tripod, FPH-53P Panorama Ball Head,     |
|                            | Tripod Hook, Allen Key, 2 Quick Release |
|                            | Plates and Tripod Bag                   |
|                            |                                         |