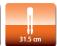

| Tripod                     |                    |
|----------------------------|--------------------|
| Weight (without Ball Head) | 922 g              |
| Weight (incl. Ball Head)   | 1170 g             |
| Max. Height                | 134 cm             |
| Min. Height                | 32 cm              |
| Folded Height              | 31.5 cm            |
| Max. Load                  | 5 kg               |
| Leg Sections               | 5                  |
| <b>Tubing Diameters</b>    | 22, 19, 16, 13, 10 |
| Material                   | Aluminium          |
| Ball Head                  |                    |
| Control                    | Pan, lock and tilt |
| Height                     | 80 mm              |
| Base Width                 | 45 mm              |
| Weight                     | 275 g              |
| Load Capacity              | 8 kg               |
| Plate Size                 | 41 x 40 mm         |
| Plate Weight               | 28 g               |
| Content                    |                    |