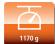

| Tripod                     |                    |
|----------------------------|--------------------|
| Weight (without Ball Head) | 922 g              |
| Weight (incl. Ball Head)   | 1170 g             |
| Max. Height                | 134 cm             |
| Min. Height                | 32 cm              |
| Folded Height              | 31.5 cm            |
| Max. Load                  | 5 kg               |
| Leg Sections               | 5                  |
| <b>Tubing Diameters</b>    | 22, 19, 16, 13, 10 |
| Material                   | Aluminium          |
| Ball Head                  |                    |
| Control                    | Pan, lock and tilt |
| Height                     | 80 mm              |
| Base Width                 | 45 mm              |
| Weight                     | 275 g              |
| Load Capacity              | 8 kg               |
| Plate Size                 | 41 x 40 mm         |
| Plate Weight               | 28 g               |
| Content                    |                    |