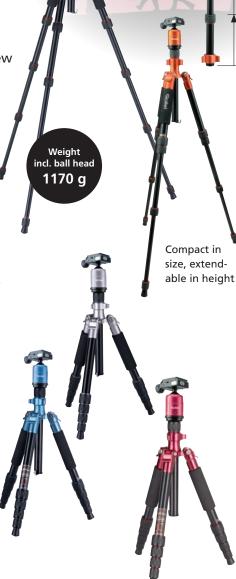

## **Rollei Travel Tripod Compact Traveler No. 1**

- This colorful tripod is specially designed for travel and outdoor photographers
- To transport the tripod the legs can be folded by 180° which reduces the packed dimension to only 31.5 cm!
- Very lightweight aluminum tripod with a transport weight of only 1,200 g – with a sturdy aluminum panorama ball head with quick release camera plate
- Fast assembly and disassembly thanks to the quick clamping screw
- Non-slip foam grip on the tripod legs, protecting your fingers from the cold and for a secure grip
- ▶ 360° rotating center column hook to attach additional weight
- ▶ 5-way tripod leg adjustment incl. macro position
- Tripod head with three spirit levels and 1/4" tripod head screw

| Tripod                     |                    |
|----------------------------|--------------------|
| Weight (without Ball Head) | 922 g              |
| Weight (incl. Ball Head)   | 1170 g             |
| Max. Height                | 134 cm             |
| Min. Height                | 32 cm              |
| Folded Height              | 31.5 cm            |
| Max. Load                  | 5 kg               |
| Leg Sections               | 5                  |
| <b>Tubing Diameters</b>    | 22, 19, 16, 13, 10 |
| Material                   | Aluminium          |
| Ball Head                  |                    |
| Control                    | Pan, lock and tilt |
| Height                     | 80 mm              |
| Base Width                 | 45 mm              |
| Weight                     | 275 g              |
| Load Capacity              | 8 kg               |
| Plate Size                 | 41 x 40 mm         |
| Plate Weight               | 28 g               |
| Content                    |                    |