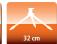

| Tripod                     |                    |
|----------------------------|--------------------|
| Weight (without Ball Head) | 922 g              |
| Weight (incl. Ball Head)   | 1170 g             |
| Max. Height                | 134 cm             |
| Min. Height                | 32 cm              |
| Folded Height              | 31.5 cm            |
| Max. Load                  | 5 kg               |
| Leg Sections               | 5                  |
| <b>Tubing Diameters</b>    | 22, 19, 16, 13, 10 |
| Material                   | Aluminium          |
| Ball Head                  |                    |
| Control                    | Pan, lock and tilt |
| Height                     | 80 mm              |
| Base Width                 | 45 mm              |
| Weight                     | 275 g              |
| Load Capacity              | 8 kg               |
| Plate Size                 | 41 x 40 mm         |
| Plate Weight               | 28 g               |
| Content                    |                    |