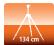

| Tripod                     |                    |
|----------------------------|--------------------|
| Weight (without Ball Head) | 922 g              |
| Weight (incl. Ball Head)   | 1170 g             |
| Max. Height                | 134 cm             |
| Min. Height                | 32 cm              |
| Folded Height              | 31.5 cm            |
| Max. Load                  | 5 kg               |
| Leg Sections               | 5                  |
| <b>Tubing Diameters</b>    | 22, 19, 16, 13, 10 |
| Material                   | Aluminium          |
| Ball Head                  |                    |
| Control                    | Pan, lock and tilt |
| Height                     | 80 mm              |
| Base Width                 | 45 mm              |
| Weight                     | 275 g              |
| Load Capacity              | 8 kg               |
| Plate Size                 | 41 x 40 mm         |
| Plate Weight               | 28 g               |
| Content                    |                    |