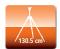

## **City Traveler**

www.rollei.com

Especially designed for DSLM cameras (system cameras, mirrorless cameras) as well as Actioncams, 360 degree cameras and smartphones\*

- > Super light Carbon tripod with a total weight of 799 g and a max. height of 130,5 cm
- ▶ Folded length 38 cm put it into a backpack and off you go!
- Dynamic and perfectly processed lightweight design
- > Set up within 9 seconds thanks to the twist lock
- Incl. ball head with panoramic function
- ▶ Slip-resistant rubber feet grant sharp and vibration-free pictures
- ▶ Reversible center column for macro shots
- Hook at the bottom of the center column to attach a counterweight for more stability
- Compact travelling tripod for travel photography and city trips
- Available in 3 colours: orange, green and titanium

| 2/              |
|-----------------|
| 44              |
|                 |
| Month Warranty  |
| and Replacement |

| Tripod                            |                                         |
|-----------------------------------|-----------------------------------------|
| Weight (without / with ball head) | 605 g / 799 g                           |
| Max. height                       | 130.5 cm                                |
| Max. working height               | 108 cm (with retracted center column)   |
| Min. height                       | 37.5 cm                                 |
| Folded length                     | 38 cm                                   |
| Max. load                         | 5 kg                                    |
| Leg sections                      | 4                                       |
| Tube diameter                     | 22, 19, 16, 13 mm                       |
| Length of center column           | 28 cm                                   |
| Diameter of center column         | 22 mm                                   |
| Material                          | Carbon                                  |
| Tripod Head                       |                                         |
| Control                           | Pan, lock and tilt                      |
| Height                            | 7.8 cm                                  |
| Base width                        | 4 cm                                    |
| Weight                            | 194 g                                   |
| Max. Load                         | 5 kg                                    |
| Quantity of spirit levels         | 1                                       |
| Size of quick release plate       | 45 x 42 x 11 mm                         |
| Weight of quick release plate     | 27 g                                    |
| Scope of delivery                 |                                         |
|                                   | Tripod, ball head, quick release plate, |
|                                   | tripod bag, manual                      |