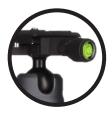

## **City Traveler**

www.rollei.com

Especially designed for DSLM cameras (system cameras, mirrorless cameras) as well as Actioncams, 360 degree cameras and smartphones\*

- > Super light Carbon tripod with a total weight of 799 g and a max. height of 130,5 cm
- ▶ Folded length 38 cm put it into a backpack and off you go!
- Dynamic and perfectly processed lightweight design
- > Set up within 9 seconds thanks to the twist lock
- Incl. ball head with panoramic function
- ▶ Slip-resistant rubber feet grant sharp and vibration-free pictures
- ▶ Reversible center column for macro shots
- Hook at the bottom of the center column to attach a counterweight for more stability
- Compact travelling tripod for travel photography and city trips
- Available in 3 colours: orange, green and titanium

| 2/              |
|-----------------|
| 44              |
|                 |
| Month Warranty  |
| and Replacement |

| Tripod                            |                                         |
|-----------------------------------|-----------------------------------------|
| Weight (without / with ball head) | 605 g / 799 g                           |
| Max. height                       | 130.5 cm                                |
| Max. working height               | 108 cm (with retracted center column)   |
| Min. height                       | 37.5 cm                                 |
| Folded length                     | 38 cm                                   |
| Max. load                         | 5 kg                                    |
| Leg sections                      | 4                                       |
| Tube diameter                     | 22, 19, 16, 13 mm                       |
| Length of center column           | 28 cm                                   |
| Diameter of center column         | 22 mm                                   |
| Material                          | Carbon                                  |
| Tripod Head                       |                                         |
| Control                           | Pan, lock and tilt                      |
| Height                            | 7.8 cm                                  |
| Base width                        | 4 cm                                    |
| Weight                            | 194 g                                   |
| Max. Load                         | 5 kg                                    |
| Quantity of spirit levels         | 1                                       |
| Size of quick release plate       | 45 x 42 x 11 mm                         |
| Weight of quick release plate     | 27 g                                    |
| Scope of delivery                 |                                         |
|                                   | Tripod, ball head, quick release plate, |
|                                   | tripod bag, manual                      |