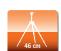

## www.rollei.com

Especially designed for DSLM cameras (system cameras, mirrorless cameras) as well as Actioncams, 360 degree cameras and smartphones\*

- Super light Carbon tripod with a total weight of 613 g and a max. height of 46 cm
- ▶ Folded length 19 cm put it into a backpack and off you go!
- Dynamic and perfectly processed lightweight design
- > Set up within 8 seconds thanks to the twist lock
- Incl. ball head with panoramic function
- ▶ Slip-resistant rubber feet grant sharp and vibration-free pictures
- > Separable and reversible center column for macro shots
- Mini travelling tripod for travel photography and city trips
- Available in 3 colours: orange, green and titanium

| Tripod                            |                                                               |
|-----------------------------------|---------------------------------------------------------------|
| Weight (without / with ball head) | 419 g / 613 g                                                 |
| Max. height                       | 46 cm                                                         |
| Max. working height               | 42 cm (with retracted center column)                          |
| Min. height                       | 18 cm                                                         |
| Folded length                     | 19 cm                                                         |
| Max. load                         | 5 kg                                                          |
| Leg sections                      | 4                                                             |
| Tube diameter                     | 22, 19, 16, 13 mm                                             |
| Length of center column           | 10.2 cm                                                       |
| Diameter of center column         | 22 mm                                                         |
| Material                          | Carbon                                                        |
| Tripod Head                       |                                                               |
| Control                           | Pan, lock and tilt                                            |
| Height                            | 7.8 cm                                                        |
| Base width                        | 4 cm                                                          |
| Weight                            | 194 g                                                         |
| Max. Load                         | 5 kg                                                          |
| Quantity of spirit levels         | 1                                                             |
| Size of quick release plate       | 45 x 42 x 11 mm                                               |
| Weight of quick release plate     | 27 g                                                          |
| Scope of delivery                 |                                                               |
|                                   | Tripod, ball head, quick release plate,<br>tripod bag, manual |