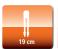

## www.rollei.com

Especially designed for DSLM cameras (system cameras, mirrorless cameras) as well as Actioncams, 360 degree cameras and smartphones\*

- Super light Carbon tripod with a total weight of 613 g and a max. height of 46 cm
- ▶ Folded length 19 cm put it into a backpack and off you go!
- Dynamic and perfectly processed lightweight design
- > Set up within 8 seconds thanks to the twist lock
- Incl. ball head with panoramic function
- ▶ Slip-resistant rubber feet grant sharp and vibration-free pictures
- > Separable and reversible center column for macro shots
- Mini travelling tripod for travel photography and city trips
- Available in 3 colours: orange, green and titanium

| Tripod                            |                                                               |
|-----------------------------------|---------------------------------------------------------------|
| Weight (without / with ball head) | 419 g / 613 g                                                 |
| Max. height                       | 46 cm                                                         |
| Max. working height               | 42 cm (with retracted center column)                          |
| Min. height                       | 18 cm                                                         |
| Folded length                     | 19 cm                                                         |
| Max. load                         | 5 kg                                                          |
| Leg sections                      | 4                                                             |
| Tube diameter                     | 22, 19, 16, 13 mm                                             |
| Length of center column           | 10.2 cm                                                       |
| Diameter of center column         | 22 mm                                                         |
| Material                          | Carbon                                                        |
| Tripod Head                       |                                                               |
| Control                           | Pan, lock and tilt                                            |
| Height                            | 7.8 cm                                                        |
| Base width                        | 4 cm                                                          |
| Weight                            | 194 g                                                         |
| Max. Load                         | 5 kg                                                          |
| Quantity of spirit levels         | 1                                                             |
| Size of quick release plate       | 45 x 42 x 11 mm                                               |
| Weight of quick release plate     | 27 g                                                          |
| Scope of delivery                 |                                                               |
|                                   | Tripod, ball head, quick release plate,<br>tripod bag, manual |