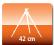

| Tripod                            |                                                               |
|-----------------------------------|---------------------------------------------------------------|
| Weight (without / with ball head) | 419 g / 613 g                                                 |
| Max. height                       | 46 cm                                                         |
| Max. working height               | 42 cm (with retracted center column)                          |
| Min. height                       | 18 cm                                                         |
| Folded length                     | 19 cm                                                         |
| Max. load                         | 5 kg                                                          |
| Leg sections                      | 4                                                             |
| Tube diameter                     | 22, 19, 16, 13 mm                                             |
| Length of center column           | 10.2 cm                                                       |
| Diameter of center column         | 22 mm                                                         |
| Material                          | Carbon                                                        |
| Tripod Head                       |                                                               |
| Control                           | Pan, lock and tilt                                            |
| Height                            | 7.8 cm                                                        |
| Base width                        | 4 cm                                                          |
| Weight                            | 194 g                                                         |
| Max. Load                         | 5 kg                                                          |
| Quantity of spirit levels         | 1                                                             |
| Size of quick release plate       | 45 x 42 x 11 mm                                               |
| Weight of quick release plate     | 27 g                                                          |
| Scope of delivery                 |                                                               |
|                                   | Tripod, ball head, quick release plate,<br>tripod bag, manual |