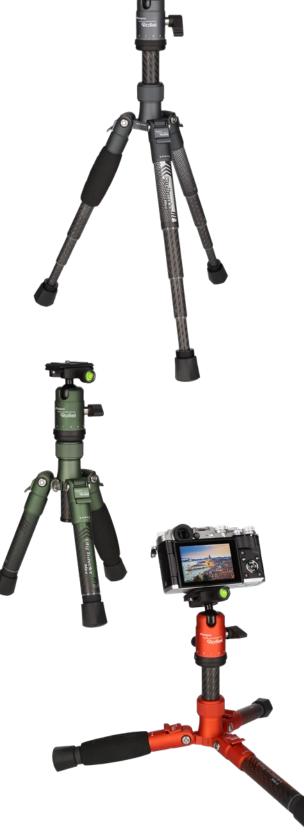

## www.rollei.com

Especially designed for DSLM cameras (system cameras, mirrorless cameras) as well as Actioncams, 360 degree cameras and smartphones\*

- Super light Carbon tripod with a total weight of 613 g and a max. height of 46 cm
- ▶ Folded length 19 cm put it into a backpack and off you go!
- Dynamic and perfectly processed lightweight design
- > Set up within 8 seconds thanks to the twist lock
- Incl. ball head with panoramic function
- ▶ Slip-resistant rubber feet grant sharp and vibration-free pictures
- > Separable and reversible center column for macro shots
- Mini travelling tripod for travel photography and city trips
- Available in 3 colours: orange, green and titanium

| Tripod                            |                                                               |
|-----------------------------------|---------------------------------------------------------------|
| Weight (without / with ball head) | 419 g / 613 g                                                 |
| Max. height                       | 46 cm                                                         |
| Max. working height               | 42 cm (with retracted center column)                          |
| Min. height                       | 18 cm                                                         |
| Folded length                     | 19 cm                                                         |
| Max. load                         | 5 kg                                                          |
| Leg sections                      | 4                                                             |
| Tube diameter                     | 22, 19, 16, 13 mm                                             |
| Length of center column           | 10.2 cm                                                       |
| Diameter of center column         | 22 mm                                                         |
| Material                          | Carbon                                                        |
| Tripod Head                       |                                                               |
| Control                           | Pan, lock and tilt                                            |
| Height                            | 7.8 cm                                                        |
| Base width                        | 4 cm                                                          |
| Weight                            | 194 g                                                         |
| Max. Load                         | 5 kg                                                          |
| Quantity of spirit levels         | 1                                                             |
| Size of quick release plate       | 45 x 42 x 11 mm                                               |
| Weight of quick release plate     | 27 g                                                          |
| Scope of delivery                 |                                                               |
|                                   | Tripod, ball head, quick release plate,<br>tripod bag, manual |