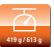

## www.rollei.com

Especially designed for DSLM cameras (system cameras, mirrorless cameras) as well as Actioncams, 360 degree cameras and smartphones\*

- Super light Carbon tripod with a total weight of 613 g and a max. height of 46 cm
- ▶ Folded length 19 cm put it into a backpack and off you go!
- Dynamic and perfectly processed lightweight design
- > Set up within 8 seconds thanks to the twist lock
- Incl. ball head with panoramic function
- ▶ Slip-resistant rubber feet grant sharp and vibration-free pictures
- > Separable and reversible center column for macro shots
- Mini travelling tripod for travel photography and city trips
- Available in 3 colours: orange, green and titanium

| Tripod                            |                                                               |
|-----------------------------------|---------------------------------------------------------------|
| Weight (without / with ball head) | 419 g / 613 g                                                 |
| Max. height                       | 46 cm                                                         |
| Max. working height               | 42 cm (with retracted center column)                          |
| Min. height                       | 18 cm                                                         |
| Folded length                     | 19 cm                                                         |
| Max. load                         | 5 kg                                                          |
| Leg sections                      | 4                                                             |
| Tube diameter                     | 22, 19, 16, 13 mm                                             |
| Length of center column           | 10.2 cm                                                       |
| Diameter of center column         | 22 mm                                                         |
| Material                          | Carbon                                                        |
| Tripod Head                       |                                                               |
| Control                           | Pan, lock and tilt                                            |
| Height                            | 7.8 cm                                                        |
| Base width                        | 4 cm                                                          |
| Weight                            | 194 g                                                         |
| Max. Load                         | 5 kg                                                          |
| Quantity of spirit levels         | 1                                                             |
| Size of quick release plate       | 45 x 42 x 11 mm                                               |
| Weight of quick release plate     | 27 g                                                          |
| Scope of delivery                 |                                                               |
|                                   | Tripod, ball head, quick release plate,<br>tripod bag, manual |