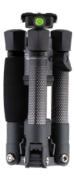

## www.rollei.com

Especially designed for DSLM cameras (system cameras, mirrorless cameras) as well as Actioncams, 360 degree cameras and smartphones\*

- Super light Carbon tripod with a total weight of 613 g and a max. height of 46 cm
- ▶ Folded length 19 cm put it into a backpack and off you go!
- Dynamic and perfectly processed lightweight design
- > Set up within 8 seconds thanks to the twist lock
- Incl. ball head with panoramic function
- ▶ Slip-resistant rubber feet grant sharp and vibration-free pictures
- > Separable and reversible center column for macro shots
- Mini travelling tripod for travel photography and city trips
- Available in 3 colours: orange, green and titanium