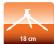

## www.rollei.com

Especially designed for DSLM cameras (system cameras, mirrorless cameras) as well as Actioncams, 360 degree cameras and smartphones\*

- Super light Carbon tripod with a total weight of 613 g and a max. height of 46 cm
- ▶ Folded length 19 cm put it into a backpack and off you go!
- Dynamic and perfectly processed lightweight design
- > Set up within 8 seconds thanks to the twist lock
- Incl. ball head with panoramic function
- ▶ Slip-resistant rubber feet grant sharp and vibration-free pictures
- > Separable and reversible center column for macro shots
- Mini travelling tripod for travel photography and city trips
- Available in 3 colours: orange, green and titanium

| Tripod                            |                                                               |
|-----------------------------------|---------------------------------------------------------------|
| Weight (without / with ball head) | 419 g / 613 g                                                 |
| Max. height                       | 46 cm                                                         |
| Max. working height               | 42 cm (with retracted center column)                          |
| Min. height                       | 18 cm                                                         |
| Folded length                     | 19 cm                                                         |
| Max. load                         | 5 kg                                                          |
| Leg sections                      | 4                                                             |
| Tube diameter                     | 22, 19, 16, 13 mm                                             |
| Length of center column           | 10.2 cm                                                       |
| Diameter of center column         | 22 mm                                                         |
| Material                          | Carbon                                                        |
| Tripod Head                       |                                                               |
| Control                           | Pan, lock and tilt                                            |
| Height                            | 7.8 cm                                                        |
| Base width                        | 4 cm                                                          |
| Weight                            | 194 g                                                         |
| Max. Load                         | 5 kg                                                          |
| Quantity of spirit levels         | 1                                                             |
| Size of quick release plate       | 45 x 42 x 11 mm                                               |
| Weight of quick release plate     | 27 g                                                          |
| Scope of delivery                 |                                                               |
|                                   | Tripod, ball head, quick release plate,<br>tripod bag, manual |