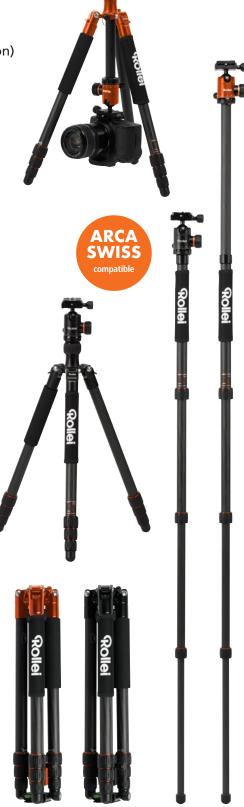

## Rollei Tripod C5i Carbon

- ▶ 8 layers of carbon
- ▶ 3D ball head for professional applications
- ▶ Tripod head with spirit level for vertical and horizontal alignment
- ▶ Easy handling thanks to quick shoe camera mount
- Conversion to monopod possible
- ▶ Redating central column for macro photography (reverse position)
- ▶ Column brake to lock the central column
- ▶ Handy quick-release locks to secure the leg lengths
- Non-slip foam grip on the tripod legs, protecting your fingers from the cold and for a secure grip
- ▶ Integrated spikes

Tripod C5i Carbon, Panorama Ball Head, Tripod hook, Allen Key, Quick Release Plate and Tripod Bag

Subject to technical changes.