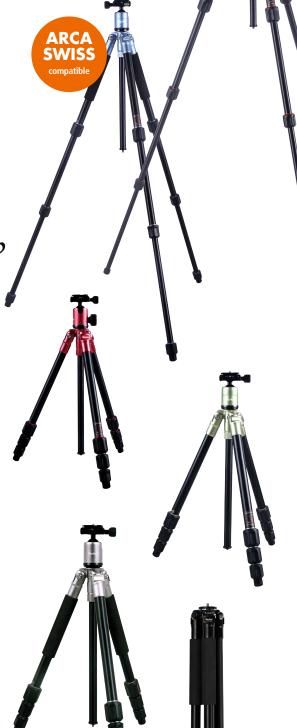

## **Tripod C4i**

## Rollei Tripod C4i with Panorama Ball Head for professional applications

- Compact, strong and lightweight 3x extendible 4-in-1 tripod
- ▶ Light aluminium-magnesium construction
- ▶ Tripod head with spirit levels for vertical and horizontal alignment
- ▶ Easy handling thanks to quick shoe camera mount
- Divisible center column for having a min. working height
- ▶ Handy quick-release locks to secure the leg lengths
- Non-slip foam grip on the tripod legs, protecting your fingers from the cold and for a secure grip

| Tripod                     |                    |
|----------------------------|--------------------|
| Weight (without Ball Head) | 1,050 g            |
| Weight (incl. Ball Head)   | 1,325 g            |
| Max. Height                | 145 cm             |
| Min. Height                | 17.5 cm            |
| Folded Height              | 48,5 cm            |
| Max. Load                  | 8 kg               |
| Leg Sections               | 4                  |
| <b>Tubing Diameters</b>    | 22, 19, 16, 13     |
| Material                   | Aluminum           |
| Ball Head                  |                    |
| Control                    | Pan, lock and tilt |
| Height                     | 80 mm              |
| Base Width                 | 45 mm              |
| Weight                     | 275 g              |
| Load Capacity              | 8 kg               |
| Plate Size                 | 41 x 40 mm         |
| Plate Weight               | 28 g               |
| Content                    |                    |

Tripod C4i, Panorama Ball Head, Tripod Hook, Allen Key, Quick Release Plate and Tripod Bag

Subject to technical changes.