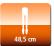

| Tripod                     |                    |
|----------------------------|--------------------|
| Weight (without Ball Head) | 1,050 g            |
| Weight (incl. Ball Head)   | 1,325 g            |
| Max. Height                | 145 cm             |
| Min. Height                | 17.5 cm            |
| Folded Height              | 48,5 cm            |
| Max. Load                  | 8 kg               |
| Leg Sections               | 4                  |
| <b>Tubing Diameters</b>    | 22, 19, 16, 13     |
| Material                   | Aluminum           |
| Ball Head                  |                    |
| Control                    | Pan, lock and tilt |
| Height                     | 80 mm              |
| Base Width                 | 45 mm              |
| Weight                     | 275 g              |
| Load Capacity              | 8 kg               |
| Plate Size                 | 41 x 40 mm         |
| Plate Weight               | 28 g               |
| Content                    |                    |