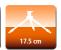

| Tripod                     |                    |
|----------------------------|--------------------|
| Weight (without Ball Head) | 1,050 g            |
| Weight (incl. Ball Head)   | 1,325 g            |
| Max. Height                | 145 cm             |
| Min. Height                | 17.5 cm            |
| Folded Height              | 48,5 cm            |
| Max. Load                  | 8 kg               |
| Leg Sections               | 4                  |
| <b>Tubing Diameters</b>    | 22, 19, 16, 13     |
| Material                   | Aluminum           |
| Ball Head                  |                    |
| Control                    | Pan, lock and tilt |
| Height                     | 80 mm              |
| Base Width                 | 45 mm              |
| Weight                     | 275 g              |
| Load Capacity              | 8 kg               |
| Plate Size                 | 41 x 40 mm         |
| Plate Weight               | 28 g               |
| Content                    |                    |