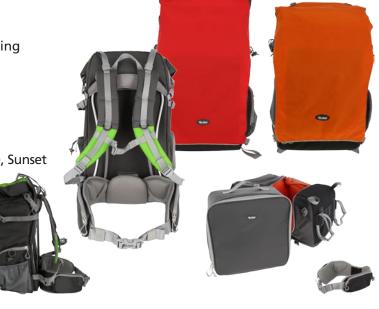

## **Professional Outdoor Photo Backpack** with plenty of space

 Innovative back carrying system for relieving the load on your back

Two large main compartments and one compartment with roll closure

Weatherproof zippers

▶ Fastening possibility for walking sticks

Available in three colours: Sunrise (Orange), Sunset (Red), Forest (Green)

## **Top Details**

- > Separate inner case for camera equipment
- Flexible design of the camera compartment
- Reflecting edge for a better visibility in the dark
- Compartments out of mesh material
- Side compartments with zippers
- Tripod mount on the bottom side
- Removable and adjustable waist belt incl. zipper compartments
- Shoulder straps adjustable in size incl. chest strap
- Lug on the straps for attaching additional accessory
- Removable back carrying system made out of aluminum
- Breathable padding at the back for an ideal wearing comfort
- ▶ Backpack cover secures compartments against accidental opening
- Zipper compartment underneath the backpack cover
- Separation between the two main compartments can be opened for enlarging
- Padded laptop compartment for devices with 15"

| Technical Features            |                                                                 |
|-------------------------------|-----------------------------------------------------------------|
| Capacity                      | 50 L                                                            |
| Material                      | 210D Nylon                                                      |
| Inner dimension at the top    | 31 x 22 x 24 cm                                                 |
| Inner dimension at the bottom | 32 x 22 x 27 cm                                                 |
| Outer dimension               | 35 x 28 x 54 cm                                                 |
| Weight                        | 2.64 kg                                                         |
| Scope of delivery             | Rollei Traveler Backpack Canyon XL, inner case, rain protection |