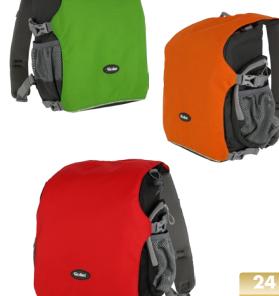

## 2-in-1 Photo Backpack - For on the go

- ▶ Can be used as shoulder bag
- ▶ Two main compartments for camera equipment
- ▶ Suitable as hand luggage
- Available in three colours: Sunrise (Orange),
  Sunset (Red), Forest (Green)
- Incl. compartment for tablet pc