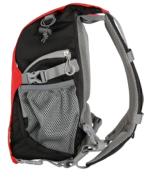

## **Top Details**

- ▶ Flexible design of the camera compartment
- Breathable padding at the back for an ideal wearing comfort
- ▶ Reflecting edge for a better visibility in the dark
- Tripod mount at the side
- Side compartment with zipper
- Compartments out of mesh material
- Lug on the straps for attaching additional accessory
- Shoulder straps adjustable in size
- Backpack cover secures compartments against accidental opening
- Compartment for tablets with 10"