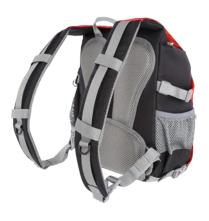

## **Top Details**

- ▶ Flexible design of the camera compartment
- Breathable padding at the back for an ideal wearing comfort
- ▶ Reflecting edge for a better visibility in the dark
- Tripod mount at the side
- Side compartment with zipper
- Compartments out of mesh material
- Lug on the straps for attaching additional accessory
- Shoulder straps adjustable in size
- Backpack cover secures compartments against accidental opening
- Compartment for tablets with 10"