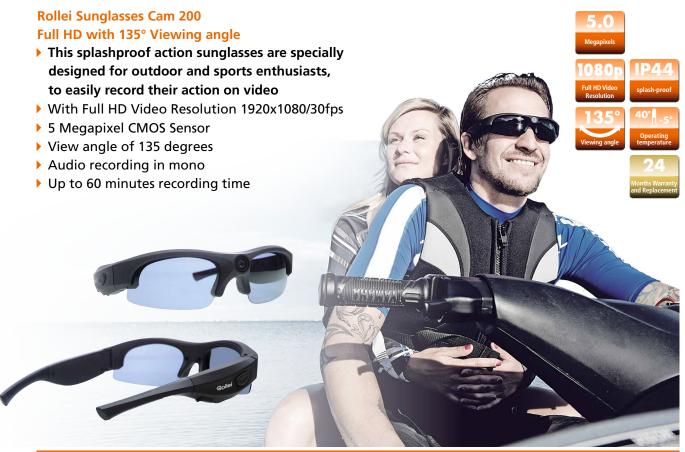

## **Sunglasses Cam 200**

www.rollei.com

## **Top Details**

- Exposure, white balance, contrast, saturation, sharpness and video quality adjustable
- Video recordings with optional date stamp
- ▶ Power consumption < 1W
- Incl. USB cable, 1x additional interchangeable glasses, cleaning cloth and bag, warranty and service documents

| Megapixel CMOS Sensor                            |
|--------------------------------------------------|
| 080 p (1920x1080/30fps)   720p (1280x720/60 fps) |
| lot for microSD-/microSDHC Card up to 32 GB      |
| ideo: MOV (H.264)                                |
| 1icrosoft Windows® VISTA, Win 7, Win 8, Win 10   |
| lac OS 11.5 or higher                            |
| SB 2.0                                           |
| p to 60 minutes with fully charged battery       |
| echargeable Lithium-Polymer battery (550 mAh)    |
| 53 x 43 x 47mm (folded)                          |
| pprox. 68 g                                      |
|                                                  |