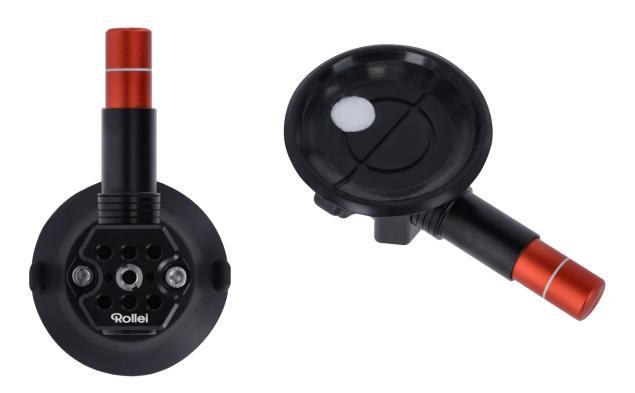

## Suction cup holder S – For a secure hold

- Robust suction: Holds your devices securely and stably on any smooth surface
- Vacuum pump: Guarantees a firm and permanent attachment of the holder
- Easy to use: User-friendly design for quick and easy application
- · Flexible adjustment: Allows optimal alignment of the unit for your needs
- Compact & mobile: Lightweight and handy, perfect for use on the go

Camera / Smartphone etc. not included.

| •                                         |                                                     |
|-------------------------------------------|-----------------------------------------------------|
| Technical Data                            |                                                     |
| Connections                               | 6x 1/4 inch thread, 1x 3/8 inch thread              |
| Max. Load capacity                        | 15 kg                                               |
| Fixation                                  | Vacuumpump                                          |
| Material                                  | Aluminium / Rubber                                  |
| Dimensions (L x W x H)   Weight           | 13 x 7.5 x 5 cm   154 g                             |
| What's in the Box and Packaging Details   |                                                     |
| What's in the box                         | Suction cup holder S, Adapter screw 3/8 to 1/4 inch |
| Packaging dimensions (L x W x H)   Weight | 13,2 x 7,8 x 5,8 cm   245 g                         |