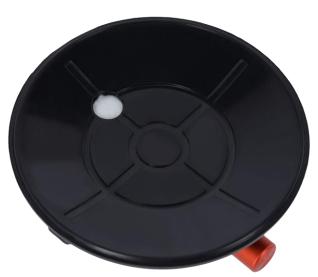

## Suction cup holder L – For a secure hold

- Robust suction: Holds your devices securely and stably on any smooth surface till 45 kg
- Vacuum pump: Guarantees a firm and permanent attachment of the holder
- Easy to use: User-friendly design for quick and easy application
- Flexible adjustment: Allows optimal alignment of the unit for your needs
- Compact & mobile: Lightweight and handy, perfect for use on the go

Camera / Smartphone etc. not included.

| Technical Data                          |                                        |
|-----------------------------------------|----------------------------------------|
| Connections                             | 4x 1/4 inch thread, 3x 3/8 inch thread |
| Max. Load capacity                      | 45 kg                                  |
| Fixation                                | Vacuumpump                             |
| Material                                | Aluminium / Rubber                     |
| Dimensions (L x W x H)   Weight         | 14.8 x 14.8 x 5.3 cm   466 g           |
| What's in the Box and Packaging Details |                                        |