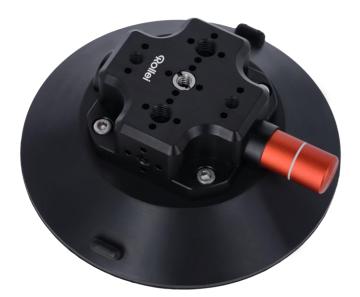

## Suction cup holder L – For a secure hold

- Robust suction: Holds your devices securely and stably on any smooth surface till 45 kg
- Vacuum pump: Guarantees a firm and permanent attachment of the holder
- Easy to use: User-friendly design for quick and easy application
- Flexible adjustment: Allows optimal alignment of the unit for your needs
- Compact & mobile: Lightweight and handy, perfect for use on the go

Camera / Smartphone etc. not included.

| Technical Data                          |                                        |
|-----------------------------------------|----------------------------------------|
| Connections                             | 4x 1/4 inch thread, 3x 3/8 inch thread |
| Max. Load capacity                      | 45 kg                                  |
| Fixation                                | Vacuumpump                             |
| Material                                | Aluminium / Rubber                     |
| Dimensions (L x W x H)   Weight         | 14.8 x 14.8 x 5.3 cm   466 g           |
| What's in the Box and Packaging Details |                                        |