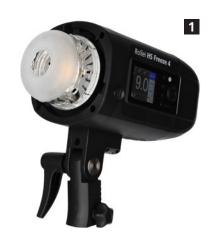

#### 1. Rollei HS Freeze 4

- Mobile studio flash with 400 Watt
- Easy to transport only 2300 g
- Freeze mode up to 1/19000 second