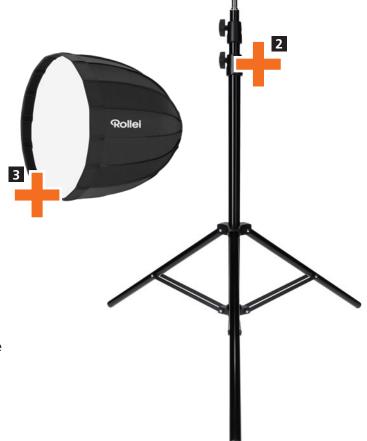

#### 2. Pro Flash Stand Traveler 215 cm

- Easily mounted and deconstructed
- Suitable for studio flash units

#### 3. Pro Parabol Softbox 50 cm

- Professional and direct lighting of objects
- A soft lighting is achieved by the interaction of the inner and outer diffusor