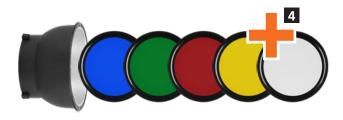

## 4. Pro reflector with 5 colour gels

- Colour gel for creative light effect
- Incl. 5 magnetic colour gels