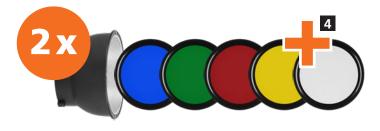

## 4. 2x Pro reflector with 5 colour gels

- Colour gel for creative light effect
- Incl. 5 magnetic colour gels