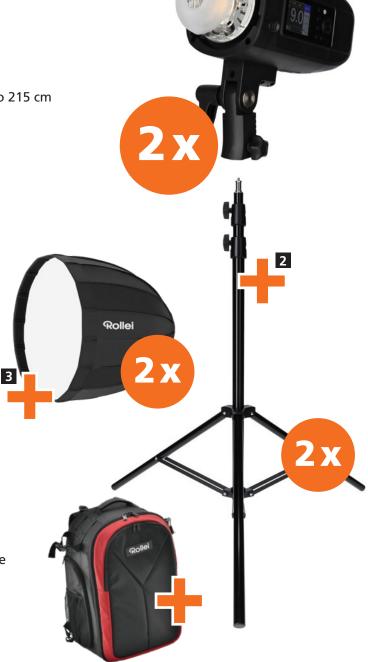

#### 1. 2x Rollei HS Freeze 4

- Mobile studio flash with 400 Watt
- Easy to transport only 2300 g
- Freeze mode up to 1/19000 second

#### 2. 2x Pro Flash Stand Traveler 215 cm

- Easily mounted and deconstructed
- Suitable for studio flash units

#### 3. 2x Pro Parabol Softbox 50 cm

- Professional and direct lighting of objects
- A soft lighting is achieved by the interaction of the inner and outer diffusor

## Lieferumfang HS Freeze 4 Double Kit

- 2x Rollei HS Freeze 4, incl. Pro reflector with colour gels (Art. no. 28050)
- + 2x Pro Parabol Softbox 50 cm (Art. no. 28059)
- + 2x Pro Flash Stand Traveler 215 cm (Art. no. 28023)
- + 1x Backpack