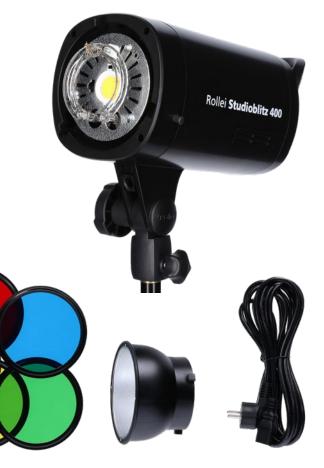

## **Professional studio flash unit**

- ▶ Affordable entry into portrait photography
- ▶ Flash power up to 400 watt-seconds (Ws)
- ▶ Low recycle time below 1 seconds
- ▶ 15 Watt LED Modeling Light
- ▶ Extensive manual settings
- ▶ Easy product photography with Mask Pattern
- ▶ Integrated infrared sensor
- ▶ Creative compose with different color slides
- ▶ Bowens connection for high compatibility with accessories

| Technical Data           |                                                                |
|--------------------------|----------------------------------------------------------------|
| Flash Power              | 400 Ws                                                         |
| Flash Power Range        | 7 stops (in 0.1F or 1.0F increments)                           |
| <b>Guide Number</b>      | 66 (with ISO 100)                                              |
| Modeling Light           | 15 W LED                                                       |
| Recycle Time             | Approx. 0.9 seconds                                            |
| Flash Duration           | Normal: 1/800s – 1/2200s                                       |
| Temperature              | 5500 ± 200K                                                    |
| Operation modes          | M (manual), Mask Pattern                                       |
| Channels   Groups        | 0 – 15   A, B, C, D, E, F, G, H, I, J                          |
| Radio Range              | Up to 300 meters                                               |
| Infrared Sensor          | Integrated for Master Slave function                           |
| Connections              | Sync (3.5 mm)                                                  |
| Display                  | LCD (4,3 cm / 1,7")                                            |
| <b>Operating Voltage</b> | AC 195 ~ 245 V   50/60 Hz   5 A Fuse                           |
| Dimension   Weight       | 29 x 11.5 x 12.5 cm   1.314 kg                                 |
| Scope of Delivery        | Studio flash light incl. flash tube, plastic cover, reflector, |
|                          | 5 magnetic colour gels and manual                              |
|                          |                                                                |