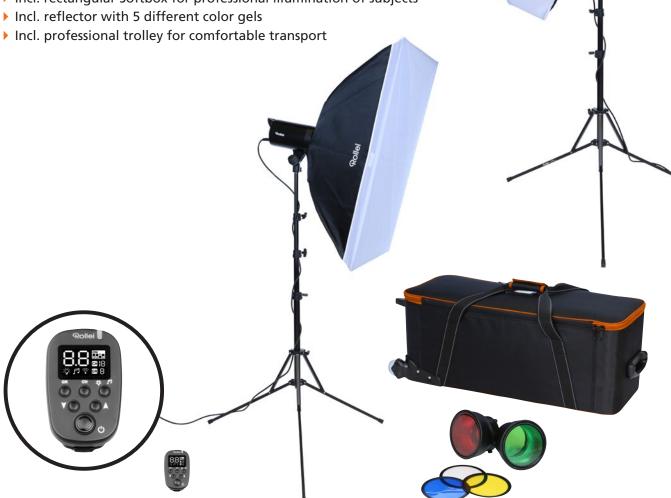

## For the perfect start to studio photography

- Professional studio flash with 400 Watt power
- Affordable entry into portrait photography
- ▶ Easy product photography with Easy Cap
- Creative compose with different color slides
- Incl. Pro flash Stand with a working height of up to 215 cm
- Incl. universal wireless transmitter
- Incl. 90 cm Octabox for Soft and smooth illumination
- Incl. rectangular Softbox for professional illumination of subjects

## Scope of Delivery Rollei Studio Flash 400 Double Kit

2x Rollei Studio flash incl. Pro reflector with colour gels

- + 1x Studio Softbox 60x90cm
- + 1x Studio Octagonal Softbox 90 cm
- + 2x Flash Stand Traveler 215 cm
- + 1x U7 Radio Transmitter
- + 1x Professional trolley