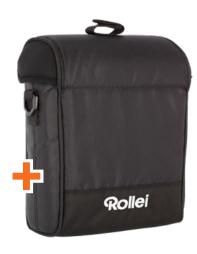

Rollei Square Filter Bag 150 mm, article no. 26276

Subject to modifications in design and technical data, which require no notification. \*Gorilla® is a registered trademark of Corning Inc.