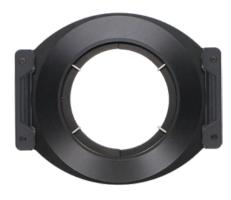

#### **Scope of delivery**

Rollei 150 mm Square Filter Holder for Tamron 15 – 30 mm, article no. 26044

Rollei Square Filter Soft GND8 (3 stops, 0,9) 150 x 170 mm, article no. 26197

Rollei Square Filter ND8 (3 stops, 0,9) 150 x 150 mm, article no. 26190