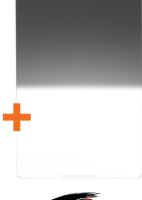

#### For a good start in the filter photography

- Soft graduated filter in the intensity GND8 (3 stops / 0.9) made out of Gorilla®\* glass
  - For balancing differences in brightness within one scene, such as sky and soil
- Neutral density filter in the intensity ND8 (3 stops, 0,9) made out of Gorilla®\* glass
  - To extend the exposure time for creating flowing and wiping motion
- Special filter holder made out of aluminum for the lens Tamron 15 – 30 mm
- Filter holder for up to 3 square filters
- Incl. storage bag for square filters to ideally protect your system against dirt and damage
- Suitable for landscape, seascape, sunrise and sunset

#### **Scope of delivery**

Rollei 150 mm Square Filter Holder for Tamron 15 – 30 mm, article no. 26044

Rollei Square Filter Soft GND8 (3 stops, 0,9) 150 x 170 mm, article no. 26197

Rollei Square Filter ND8 (3 stops, 0,9) 150 x 150 mm, article no. 26190