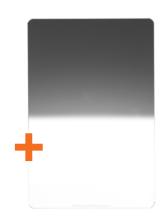

## For a good start in the filter photography

- Soft graduated filter in the intensity GND8 (3 stops / 0.9) made out of Gorilla®\* glass
  - For balancing differences in brightness within one scene, such as sky and soil
- Neutral density filter in the intensity ND8 (3 stops, 0,9) made out of Gorilla®\* glass
  - To extend the exposure time for creating flowing and wiping motion
- ▶ Special filter holder made out of aluminum for the lens Sony FE 12–24 mm F4 G
- ▶ Filter holder for up to 3 square filters
- ▶ Incl. storage bag for square filters to ideally protect your system against dirt and damage
- Suitable for landscape, seascape, sunrise and sunset