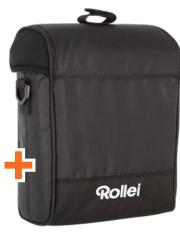

Rollei Square Filter Bag 150 mm, article no. 26276

Subject to modifications in design and technical data, which require no notification. \*Gorilla® is a registered trademark of Corning Inc.