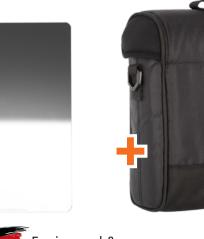

#### For a good start in the filter photography

- Soft graduated filter in the intensity GND8 (3 stops / 0.9) made out of Gorilla®\* glass
  - For balancing differences in brightness within one scene, such as sky and soil
- Neutral density filter in the intensity ND8 (3 stops, 0,9) made out of Gorilla®\* glass
  - To extend the exposure time for creating flowing and wiping motion
- Special filter holder made out of aluminum for the lens Sigma 20 mm F1.4 DG
- Filter holder for up to 3 square filters
- Incl. storage bag for square filters to ideally protect your system against dirt and damage
- Suitable for landscape, seascape, sunrise and sunset

#### **Scope of delivery**

Rollei 150 mm Square Filter Holder for Sigma 20 mm F1.4 DG, article no. 26094

Rollei Square Filter Soft GND8 (3 stops, 0,9) 150 x 170 mm, article no. 26197

Rollei Square Filter ND8 (3 stops, 0,9) 150 x 150 mm, article no. 26190

#### Rollei Square Filter Bag 150 mm, article no. 26276

Subject to modifications in design and technical data, which require no notification. \*Gorilla® is a registered trademark of Corning Inc.

Rollei

- 3. Engineered & Quality Controlled In Germany
- Strict technical guidelines
- Individual quality control in Germany
- Special measuring procedure