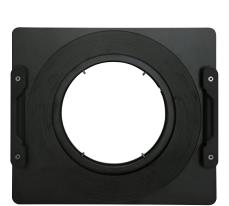

#### For a good start in the filter photography

- Soft graduated filter in the intensity GND8 (3 stops / 0.9) made out of Gorilla®\* glass
  - For balancing differences in brightness within one scene, such as sky and soil
- Neutral density filter in the intensity ND8 (3 stops, 0,9) made out of Gorilla®\* glass
  - To extend the exposure time for creating flowing and wiping motion
- Special filter holder made out of aluminum for the lens Sigma 20 mm F1.4 DG
- Filter holder for up to 3 square filters
- Incl. storage bag for square filters to ideally protect your system against dirt and damage
- Suitable for landscape, seascape, sunrise and sunset

#### **Scope of delivery**

Rollei 150 mm Square Filter Holder for Sigma 20 mm F1.4 DG, article no. 26094

Rollei Square Filter Soft GND8 (3 stops, 0,9) 150 x 170 mm, article no. 26197

Rollei Square Filter ND8 (3 stops, 0,9) 150 x 150 mm, article no. 26190