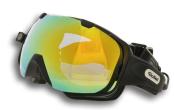

## Rollei Ski Goggles/Skibrille 135 Full-HD

## Rollei Ski Goggles/Skibrille 135 Full HD

- ▶ This splash-proof action ski goggles are specially designed for winter sports enthusiasts, to record their fast-paced action pictures and videos
- With Full HD video resolution 1920x1080/30fps
- 5 Megapixel CMOS Sensor
- ▶ 135 wide angle
- Up to 90 minutes recording time

## **Top Details**

- With built-in microphone
- With LED control light
- ▶ Power consumption <1.5 W
- Incl. USB cable, manual and warranty card