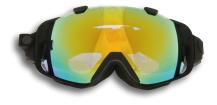

## Rollei Ski Goggles/Skibrille 135 Full-HD

## Rollei Ski Goggles/Skibrille 135 Full HD

- ▶ This splash-proof action ski goggles are specially designed for winter sports enthusiasts, to record their fast-paced action pictures and videos
- With Full HD video resolution 1920x1080/30fps
- 5 Megapixel CMOS Sensor
- ▶ 135 wide angle
- Up to 90 minutes recording time