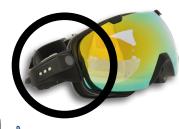

## Rollei Ski Goggles/Skibrille 135 Full-HD

## Rollei Ski Goggles/Skibrille 135 Full HD

- ▶ This splash-proof action ski goggles are specially designed for winter sports enthusiasts, to record their fast-paced action pictures and videos
- With Full HD video resolution 1920x1080/30fps
- 5 Megapixel CMOS Sensor
- ▶ 135 wide angle
- Up to 90 minutes recording time