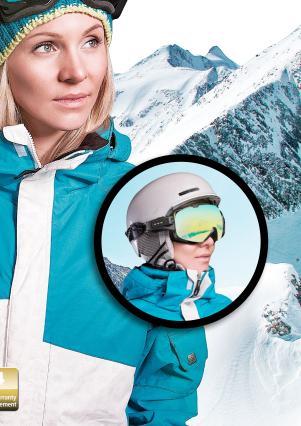

## Rollei Ski Goggles/Skibrille 135 Full-HD

## Rollei Ski Goggles/Skibrille 135 Full HD

- ▶ This splash-proof action ski goggles are specially designed for winter sports enthusiasts, to record their fast-paced action pictures and videos
- With Full HD video resolution 1920x1080/30fps
- 5 Megapixel CMOS Sensor
- ▶ 135 wide angle
- Up to 90 minutes recording time